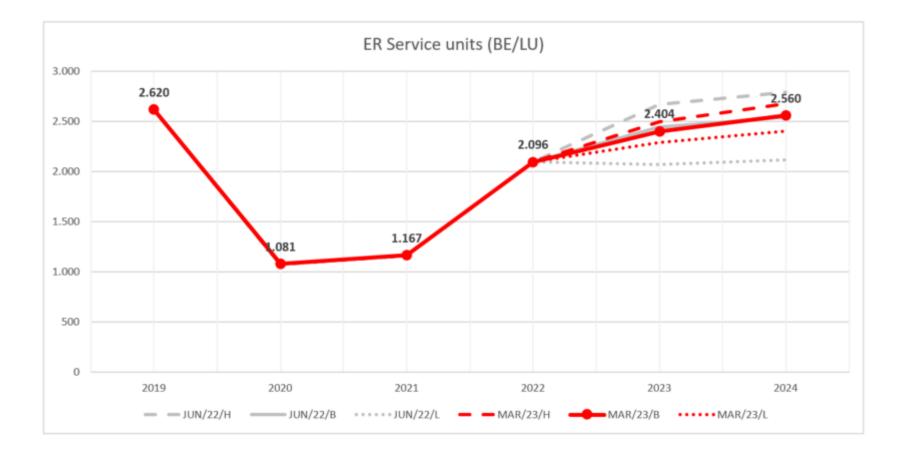

#### 1.2.1 - En route

| En route Charging zone 1                       | Belgium-Luxembourg                             |       |       |        |       |       |       |       |                   |
|------------------------------------------------|------------------------------------------------|-------|-------|--------|-------|-------|-------|-------|-------------------|
| En route traffic forecast                      | [Indicate the source and date of the forecast] |       |       |        |       |       |       |       |                   |
|                                                | 2017A                                          | 2018A | 2019A | 2020A  | 2021  | 2022  | 2023  | 2024  | CAGR<br>2019-2024 |
| IFR movements (thousands)                      | 1 240                                          | 1 275 | 1 249 | 541    | 639   | 1 023 | 1 160 | 1 244 | -0.1%             |
| IFR movements (yearly variation in %)          |                                                | 2.9%  | -2.1% | -56.6% | 18.0% | 60.1% | 13.4% | 7.2%  |                   |
| En route service units (thousands)             | 2 594                                          | 2 644 | 2 620 | 1 081  | 1 167 | 2 096 | 2 404 | 2 560 | -0.5%             |
| En route service units (yearly variation in %) |                                                | 1.9%  | -0.9% | -58.7% | 8.0%  | 79.6% | 14.7% | 6.5%  |                   |