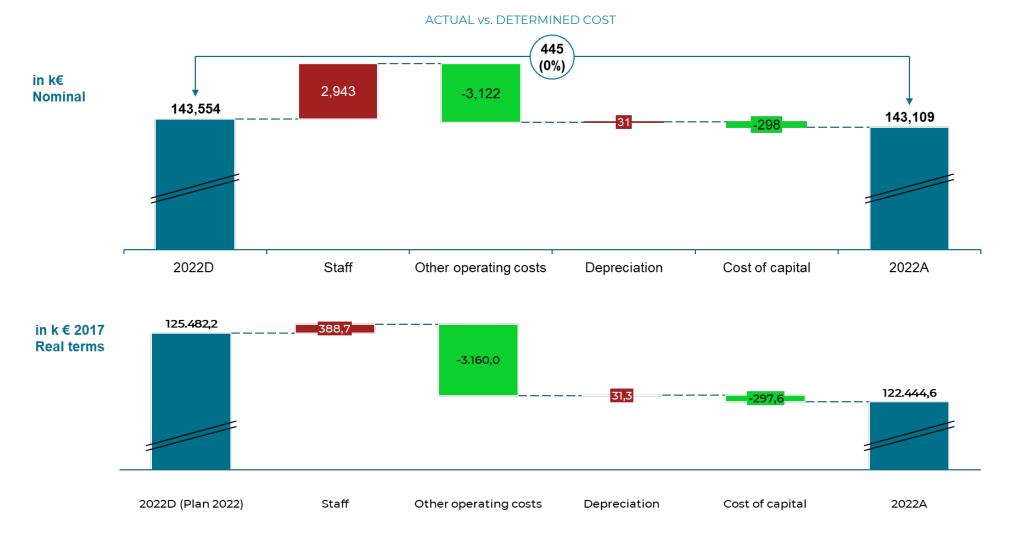

Stakeholders questioned the rise in costs over the reference period. In particular, the number of ATCO-hirings together with the corresponding costs for training and the pre-retired ATCOs, the inclusion of the carry over related to the correction mechanism of 2020 and 2021 in the asset base and the assumptions used to calculate the return on equity. The Belgian NSA (BSA-ANS) decided to not include the carry over related to the correction mechanism of 2020 and 2021 in the asset base and revise the assumptions on the return on equity, resulting in a reduction of the cost of capital. For MUAC, it was highlighted that the rise in costs was mainly due to a shift of costs from the general Eurocontrol budget towards MUAC and that the corresponding rise of the MUAC budget is not sustainable in the current situation. Airspace users advocated that the MUAC member states should bear this cost. For ANA, it was stated that the main cost driver is staff costs and that there were discussions ongoing concerning additional public funding.

Stakeholders raised serious concerns on the rise in costs over the reference period, more specifically for skeyes and MUAC. State intervention from Luxembourg (NSA costs and Cost of Capital) to mitigate the rise was highly appreciated. All stakeholders agreed that inflation is an element which is difficult to control.

skeyes indicated that several elements were causing the rise in costs:

- the need to invest (combined with the necessary hirings to execute these investments) to assure business continuity and sufficient capacity levels in the future,

- the age pyramid at skeyes, which had a triple effect:

- a rise in costs for pre-retired ATCO's
- a rise in staff costs due to the need to hire additional ATCO's
- a rise in training costs

- complexity of the Belgian airspace (see also Annex R)

For MUAC, the rise of costs can be explained by the new Maastricht agreement, including a shift of costs from the general Eurocontrol towards the MUAC budget. Additionally, figures were adjusted to inflation.