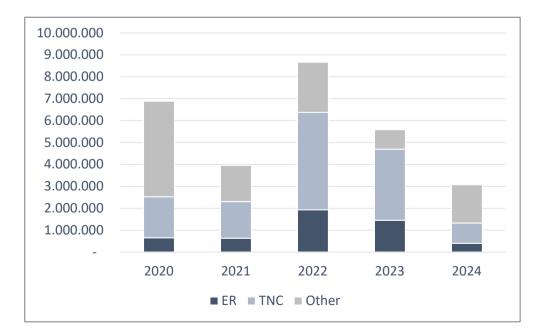

500 k EUR)
- -750k EUR deviation between time period from 2021 – 2024



 Cumulated determined cost of 39 Mio. EUR for RP3 (-2% compared to initial performance plan)



## Timeframe of planned investments during RP3:

|       | 2020      | 2021      | 2022      | 2023      | 2024      | RP3        |
|-------|-----------|-----------|-----------|-----------|-----------|------------|
| ER    | 657.498   | 633.843   | 1.921.960 | 1.448.620 | 398.373   | 5.060.294  |
| TNC   | 1.869.425 | 1.668.985 | 4.454.794 | 3.245.982 | 927.828   | 12.167.015 |
| Other | 4.356.811 | 1.651.821 | 2.286.689 | 889.441   | 1.747.841 | 10.932.604 |
| Total | 6.883.734 | 3.954.649 | 8.663.444 | 5.584.043 | 3.074.043 | 28.159.913 |
|       | 24%       | 14%       | 31%       | 20%       | 11%       | 100%       |







## Example of planned investments:

|                                                           |           | lı      | nvestment cos       | ts         |           |
|-----------------------------------------------------------|-----------|---------|---------------------|------------|-----------|
| Project Name                                              | <2020     | 2020    | Total 2021-<br>2024 | After 2024 | Total     |
| Surveillance chain upgrade                                | 4.061.820 | -       | -                   | -          | 4.061.820 |
| A-SMGCS                                                   | 2.070.424 | -       | 1.053.000           | -          | 3.123.424 |
| Projet Mode S interrogateur                               | -         | -       | 3.000.000