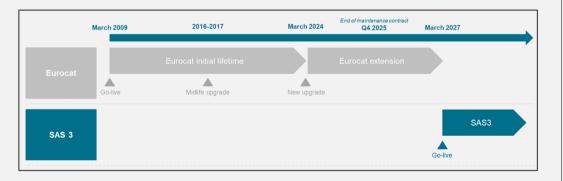

#### 1.1.4 - Other general information relevant to the plan

This PP was formerly produced as a FAB PP, and was, after coordination with COM, truncated to a national PP. The national Belgian(-Luxembourg) targets and inputs for safety, environment and capacity are the same as of Version 2.1 of the FABEC PP. There are no updated targets, just ANSP (MUAC+skeyes) level targets produced to national targets. There are no additions as regards the national input in rspect to those three Key Performance indicators. While in some regards to MUAC a split between the participating countries on PP level was not feasible (compare MUAC investments, pensions and interest rates) NSAs are aware of this situation. Possible redundancies will be taken into consideration on oversight level.