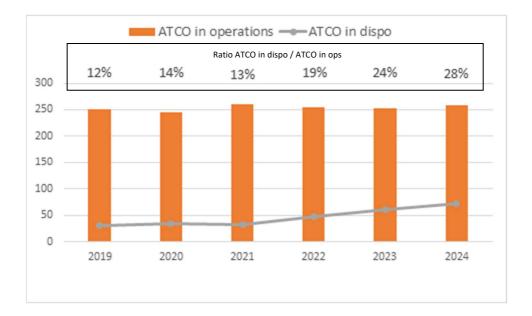

- the age pyramid at skeyes, which had a triple effect:

- a rise in costs for pre-retired ATCO's
- a rise in staff costs due to the need to hire additional ATCO's
- a rise in training costs

- complexity of the Belgian airspace (see also Annex R)