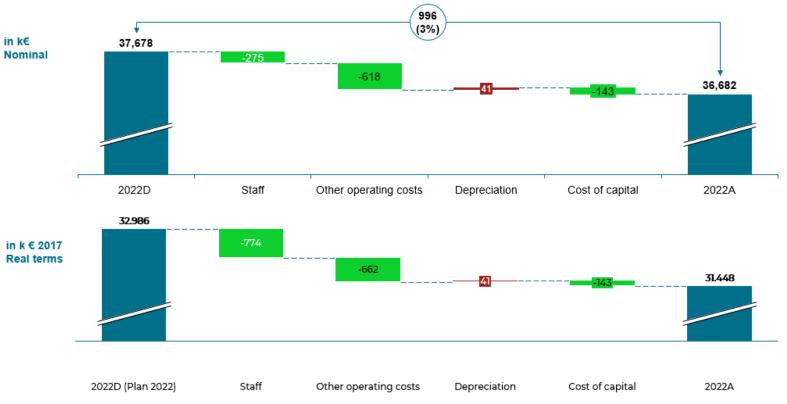

3 and risks the delivery of other skeyes projects (e.g. Digital Towers and ATM Next Gen)

#### Procurement process / synergies

Single tender process.

#### Project status and RP3 financials

Status: Execution

| _                 | 2020                        | 2021  | 2022  | 2023  | 2024 | RP3   | TOTAL |
|-------------------|-----------------------------|-------|-------|-------|------|-------|-------|
| WAN               | Planned date of entry: 2023 |       |       |       |      |       |       |
| CAPEX (in € '000) | 25                          | 1.495 | 3.449 | 3.608 | 0    | 8.576 | 8.576 |

#### **Cost allocation**





# **5. TERMINAL COST**

# Stakeholders consultation 26 October 2023



# I. EBBR ACTUAL COSTS 2022

### **EBBR actual costs 2022**



ACTUAL vs. DETERMINED COST



#### 97.4% of budget realisation



### **EBBR actual costs 2022**



- ✓ The total cost base is 996 k€ or 3% lower than planned
- $\checkmark$  Main explanations for the deviations
  - Actual staff costs 1% lower than planned.
  - Other operating costs remain 9% under budget mainly due to delay in projects delivery resulting in less third party external costs, maintenance and lower general expenses.
  - Planned depreciation is fully realized.
  - Cost of capital is lower than planned, mainly due to a lower fixed asset base. WACC percentage kept at 1,72% as planned.



# **II. EBBR DETERMINED COSTS 2023-2024**

# EBBR determined costs 2023-2024



Revised cost base for the year 2023 and 2024 based on 2022 actuals

Expected impact on the cost base : -1.4M€

| REAL |