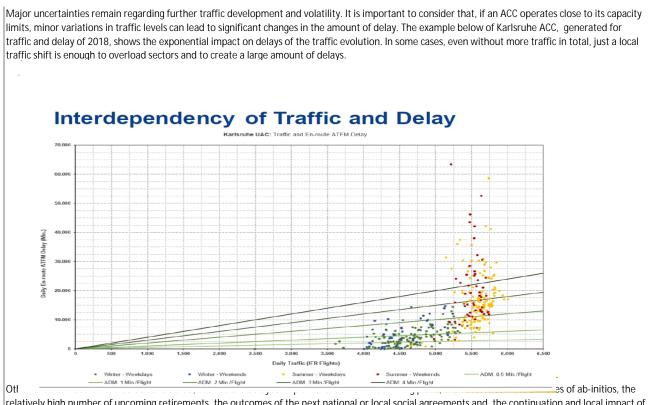

ng Belgian ACCs, could still be facing an imbalance between traffic and capacity (the targets are challenging and performance will also depend on the traffic evolution which is currently still very uncertain) or staffing issues. Although some good progress is being witnessed in some FABEC ACCs, measures enabling capacity to match the demand will be implemented during or till end RP3.

ANSPs already planned major capacity enhancement measures for RP3 to remedy this situation, including implementing global and local individual ACCs measures agreed with the NM (see list of main contributive measures below and detailed individual measures in the latest NOP 2022 – 2024 edition).

The main drivers such as ATCO hiring and training will progressively deliver benefits during and after the period.



relatively high number of upcoming retirements, the outcomes of the next national or local social agreements and, the continuation and local impact of eNM measures/ANSPs summer if implemented.

\* Refer to Annex Q, if necessary.

#### c) Main measures put in place to achieve the target for en-route ATFM delay per flight

Full set of detailed measures implemented by ANSPs and contributing to local capacity improvements will be listed in the European Network Operations Plan (NOP) 2022-2024 and updated in the Network Operations Plan 2022-2026 which elaboration work has now started. All ANSP capacity measures detailed in the NOP and in this performance plan and their impact on capacity provision, delay forecast, and target setting are based on values provided and calculated by the Network Ma