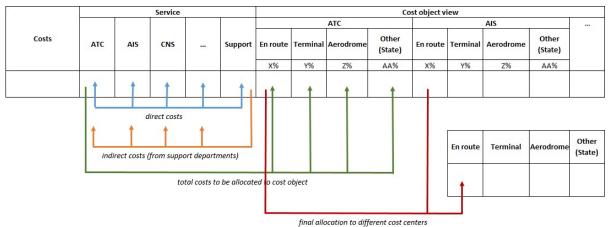

ion method**

For the total cost calculation. in a first step ANA distinguishes between direct and indirect costs.

The direct costs result from the operational services ATC. AIS. NAV. COM. SUR. MET. SIS. ELE. AER and PCH. whereas the supporting services ADM. DIR. ENT. CERT. IT. RH/LEGAL and FIN are considered as indirect costs.

As a second step of the cost allocation methodology. those costs of the supporting services are allocated to each operational service. which finally results in its total costs. This distribution is done proportionally according to the share of direct costs in the operating services' total costs.

In the last step. those total costs are allocated to the different cost centers (En Route. Terminal. Aerodrome. Other). based on the applicable RP3 cost allocation key.



The revised allocation keys are based on the actual allocation keys. applicable for RP2. and reflect changes in the services provided and cost centers. Part of the staff and operational costs of AIS and MET services are carried by other authorities in Luxembourg. These costs are excluded of the cost base for ANSP services and therefore not charged to the users.

b) Description of the methodology and assumptions used to establish the costs of air navigation services provided to VFR flights. when exemptions are granted for VFR flights in accordance with Article 31(3). 31(4) and 31(5);

c) Criteria used to allocate costs between terminal and en route services. in accordance with Article 22(5);

The criteria for the allocation of costs between ER and Terminal ANS are similar to RP2. based on