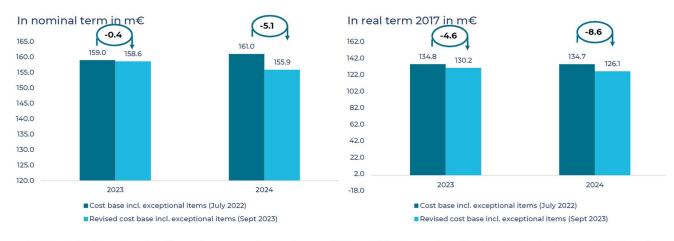

Stakeholders raised serious concerns on the rise in costs over the reference period, more specifically for skeyes and MUAC. State intervention from Luxembourg (NSA costs and Cost of Capital) to mitigate the rise was highly appreciated. All stakeholders agreed that inflation is an element which is difficult to control.