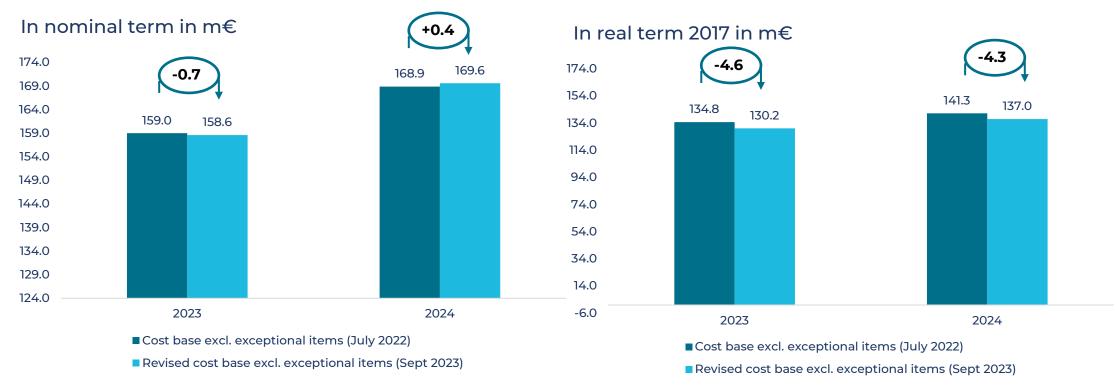

|-----------------|------------|
| 3.10 Depreciation                     | 8.513                       | 8.545           | 31         |
| 3.11 Cost of capital                  | 1.597                       | 1.274           | -323       |
| Total                                 | 10.110                      | 9.818           | -292       |

- ✓ The actual costs of investments were 292 k€ lower than planned, mainly explained by a lower than planned asset base for the Cost of capital calculation
- ✓ This amount will be reimbursed / carried over to RP4 (adjustment in line with Art. 28(4))



# **2. EN-ROUTE COST BASE 2023-2024**

Stakeholders consultation 26 October 2023



# **Revised Cost base 2023-2024 (excl. exceptional items)**

### Additional savings of 4.6M€ in 2023 and 4.3M€ in 2024



- For the **revised version of of the performance plan** for the year 2023 and 2024 skeyes based its financial projections on **2022** actuals
- Considering the impact of inflation note a difference of -4,3m€ in real terms between the July submission and the revised performance plan, is mainly related to the cost savings efforts in the other operating costs (e.g. utilities, maintenance, etc.)

### **Exceptional item 2024: Unspent 2021**

### 7.9M€ to be deducted as exceptional item in 2024



#### Comments:

- Actual staff costs 1% lower than planned mainly due to slower recruitment than expected as well as lower training costs in 2021 (COVID).
- Other operating costs remain 13% under budget mainly due to delay in projects delivery (ATM Nextgen, Remote radio sites, WAN) resulting in less