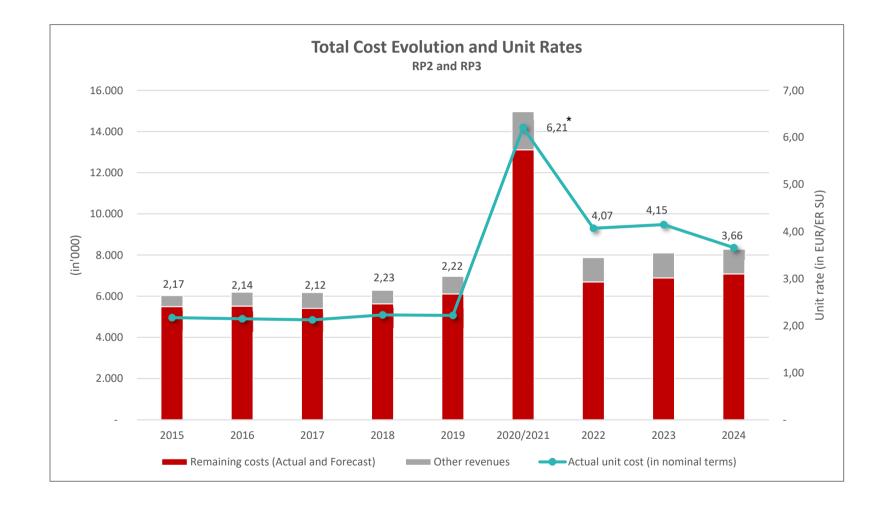

Stakeholders questioned the rise in costs over the reference period. In particular, the number of ATCO-hirings together with the corresponding costs for training and the pre-retired ATCOs, the inclusion of the carry over related to the correction mechanism of 2020 and 2021 in the asset base and the assumptions used to calculate the return on equity. The Belgian NSA (BSA-ANS) decided to not include the carry over related to the correction mechanism of 2020 and 2021 in the asset base and revise the assumptions on the return on equity, resulting in a reduction of the cost of capital. For MUAC, it was highlighted that the rise in costs was mainly due to a shift of costs from the general Eurocontrol budget towards MUAC and that the corresponding rise of the MUAC budget is not sustainable in the current situation. Airspace users advocated that the MUAC member states should bear this cost. For ANA, it was stated that the main cost driver is staff costs and that there were discussions ongoing concerning additional public funding.

At this moment, there is uncertainty on the evolution of traffic. The traffic scenario proposed (STATFOR May 2021 scenario 2) was adjusted, but only with regard to the change of the distance factor. It still remained to be seen whether the STATFOR October 2021 forecast will be included after the submission, depending on the development of the evolution of traffic.

Stakeholders raised serious concerns on the rise in costs over the reference period, more specifically for skeyes and MUAC. State intervention from Luxembourg (NSA costs and Cost of Capital) to mitigate the rise was highly appreciated. All stakeholders agreed that inflation is an element which is difficult to control.

skeyes indicated that several elements were causing the rise in costs:

- the need to invest (combined with the necessary hirings to execute these investments) to assure business continuity and sufficient capacity levels in the future,

- the age pyramid at skeyes, which had a triple effect:

- a rise in costs for pre-retired ATCO's
- a rise in staff costs due to the need to hire additional ATCO's
- a rise in training costs

- complexity of the Belgian airspace (see also Annex R)

For MUAC, the rise of costs can be explained by the new Maastricht agreement, including a shift of costs from the general Eurocontrol towards the MUAC budget. Additionally, figures were adjusted to inflation.