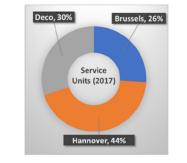

#### 1.1.1 - List of ANSPs and geographical coverage and services

| Number of ANSPs |          | 3                                                          |  |  |  |  |  |
|-----------------|----------|------------------------------------------------------------|--|--|--|--|--|
| ANSP name       | Services | Geographical scope                                         |  |  |  |  |  |
| skeyes          | ATM, MET | Belgium, Luxembourg                                        |  |  |  |  |  |
| MUAC            | ATM      | Belgium, Luxembourg, The Netherlands, Germany (North-West) |  |  |  |  |  |
| ANA LUX         | ATM, MET | Luxembourg                                                 |  |  |  |  |  |