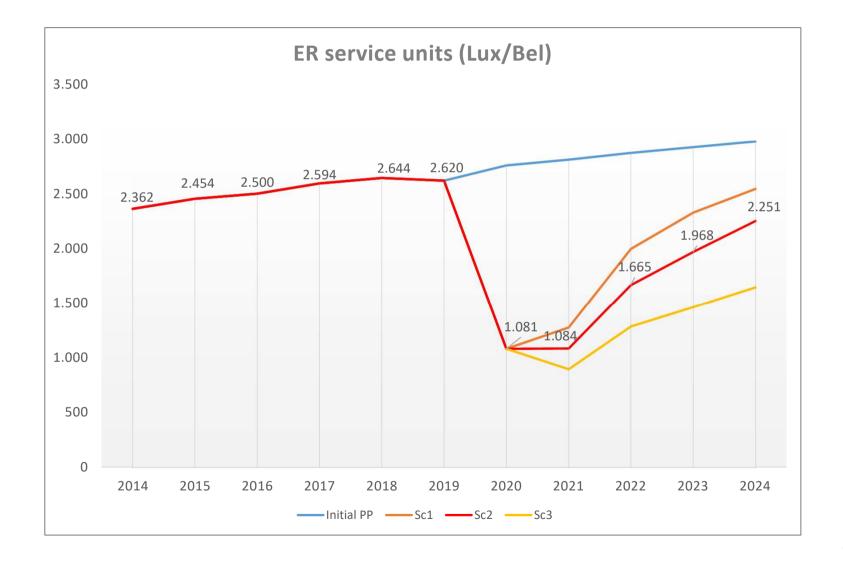

#### 1.2.1 - En route

| En route Charging zone 1                       | Belgium-Luxembourg                             |       |       |        |       |       |       |       |                   |
|------------------------------------------------|------------------------------------------------|-------|-------|--------|-------|-------|-------|-------|-------------------|
| En route traffic forecast                      | [Indicate the source and date of the forecast] |       |       |        |       |       |       |       |                   |
|                                                | 2017A                                          | 2018A | 2019A | 2020A  | 2021  | 2022  | 2023  | 2024  | CAGR<br>2019-2024 |
| IFR movements (thousands)                      | 1 240                                          | 1 275 | 1 249 | 541    | 639   | 1 023 | 1 160 | 1 244 | -0.1%             |
| IFR movements (yearly variation in %)          |                                                | 2.9%  | -2.1% | -56.6% | 18.0% | 60.1% | 13.4% | 7.2%  |                   |
| En route service units (thousands)             | 2 594                                          | 2 644 | 2 620 | 1 081  | 1 167 | 2 096 | 2 404 | 2 560 | -0.5%             |
| En route service units (yearly variation in %) |                                                | 1.9%  | -0.9% | -58.7% | 8.0%  | 79.6% | 14.7% | 6.5%  |                   |