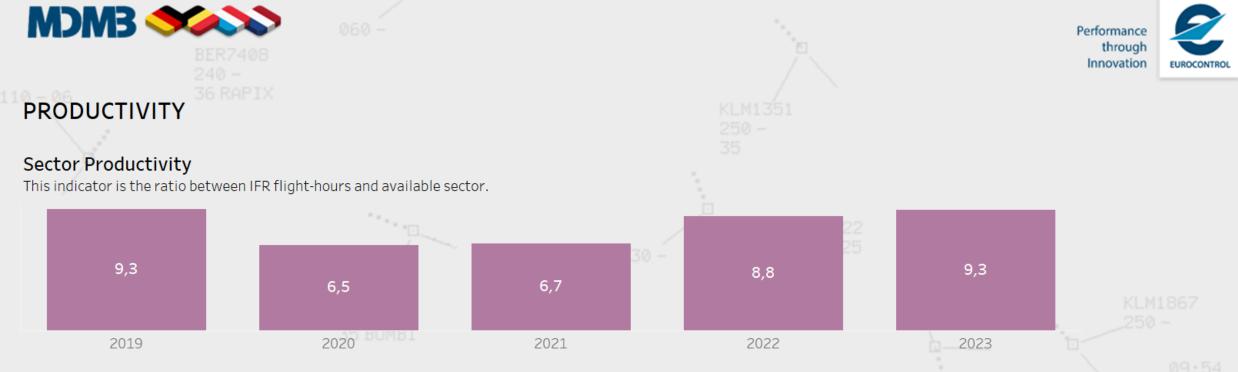

-6%         156,378       9%       70%       153%       -6%         163,692       8%       50%       90%       -5% | 1,296,201       11%       114%       661,872         2023       VS 2022       VS 2021       VS 2020       VS 2019         114,330       24%       157%       -15%       -18%         108,415       22%       215%       -15%       -16%         130,400       16%       215%       42%       -12%         141,634       9%       206%       665%       -9%         156,486       6%       126%       376%       -6%         156,486       6%       126%       376%       -6%         166,378       9%       70%       153%       -6%         163,692       8%       50%       90%       -5% |



Performance through Innovation EUROCONTRO

### IFR Traffic Movements per Sector Group (Sep/2023)









### ATCO-hour Productivity

This indicator is the ratio between IFR flight-hours and ATCO-hours on duty.









### **Finance perspective**

### Determined Costs vs Actual Costs 2021 -2022 Details by nature - MUAC BE



|     |                                     | Determi | ned costs | Actual costs |        |
|-----|-------------------------------------|---------|-----------|--------------|--------|
|     | Cost details                        | 2021    | 2022      | 2021         | 2022   |
| 1.  | Detail by nature (in nominal terms) |         |           |              |        |
| 1.1 | Staff                               | 51 662  | 67 862    | 52 676       | 61 704 |
|     | of which, pension costs             | 4 469   | 12 576    | 6 168        | 12 037 |
| 1.2 | Other operating