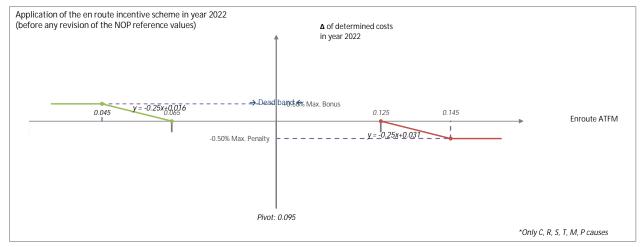

#### 1.3.2 - Specific consultation requirements of ANSPs and airspace users on the performance plan

| Topic of consultation                                                                                                                                      | Applicable | Results of consultation                                                                                                                                                                                                                                                                                                                               |
|------------------------------------------------------------------------------------------------------------------------------------------------------------|------------|-------------------------------------------------------------------------------------------------------------------------------------------------------------------------------------------------------------------------------------------------------------------------------------------------------------------------------------------------------|
| Where applicable, decision to diverge from the STATFOR base forecast                                                                                       | Select     | Not discussed at FABEC consultation; part of national level consultations.                                                                                                                                                                                                                                                                            |
| Charging policy                                                                                                                                            | Yes        | Not discussed at FABEC consultation; part of national level consultations.                                                                                                                                                                                                                                                                            |
| Maximum financial advantages and disadvantages for the mandatory incentive scheme on capacity                                                              | Yes        | The FABEC en route incentive scheme uses a symmetrical<br>maximum amount of bonus and penalty corresponding to<br>0,5% of the determined costs.<br>Airspace User representatives strongly advocated for a<br>penalty-only scheme. No bonus should be awarded unless<br>there would be a significant improvment in CAP<br>performance.                 |
| Where applicable, decision to modulate performance targets for<br>the purpose of pivot values to be used for the mandatory incentive<br>scheme on capacity | Yes        | The FABEC en route incentive scheme will apply one point of<br>the modulation mechanism as referred to the Annex XIII of<br>the regulation IR (EU) 2019/317 to limit the scope of<br>incentives to cover only CRSTMP delay causes.<br>Airspace User representatives did not support the limitation<br>of the scope to cover only CRSTMP delay causes. |

| Symmetric range ("dead band") for the purpose of the mandatory incentive scheme on capacity              | Yes    | The FABEC en route incentive scheme is elaborated with a<br>dead band around the pivot value in recognition of the<br>volatile nature of performance at current delay levels. Only<br>penalising does not serve the purpose of improving<br>performance.<br>Airspace User representatives did not agree such a<br>symmetric approach. They consider that only a penalty<br>scheme should be developed to manage performance. |
|----------------------------------------------------------------------------------------------------------|--------|------------------------------------------------------------------------------------------------------------------------------------------------------------------------------------------------------------------------------------------------------------------------------------------------------------------------------------------------------------------------------------------------------------------------------|
| Establishment or modification of charging zones                                                          | Select | Not discussed at FABEC consultation; part of national level consultations.                                                                                                                                                                                                                                                                                                                                                   |
| Establishment of determined costs included in the cost base for charges                                  | Yes    | Not discussed at FABEC consultation; part of national level consultations.                                                                                                                                                                                                                                                                                                                                                   |
| Where applicable, values of the modulated parameters for the traffic risk sharing mechanism              | Select | Not discussed at FABEC consultation; part of national level consultations.                                                                                                                                                                                                                                                                                                                                                   |
| Where applicable, decision to apply the simplified charging scheme                                       | Select | Not discussed at FABEC consultation; part of national level consultations.                                                                                                                                                                                                                                                                                                                                                   |
| New and existing investments, and in particular new major investments, including their expected benefits | Yes    | Not discussed at FABEC consultation; part of national level consultations.                                                                                                                                                                                                                                                                                                                                                   |