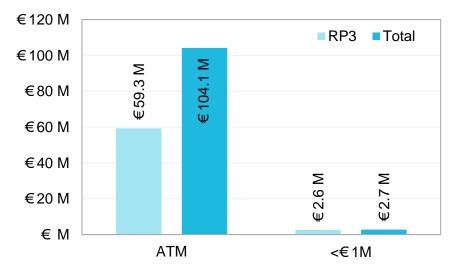

#### 1.1.3 - Charging zones (see also 1.4-List of Airports)

| En-route                 | Number of en-route charging zones | 1 |
|--------------------------|-----------------------------------|---|
|                          |                                   |   |
| En-route charging zone 1 | Belgium-Luxembourg                |   |

| Terminal                 | Number of terminal charging zones | 1 |
|--------------------------|-----------------------------------|---|
|                          |                                   |   |
| Terminal charging zone 1 | Luxembourg - TCZ                  |   |