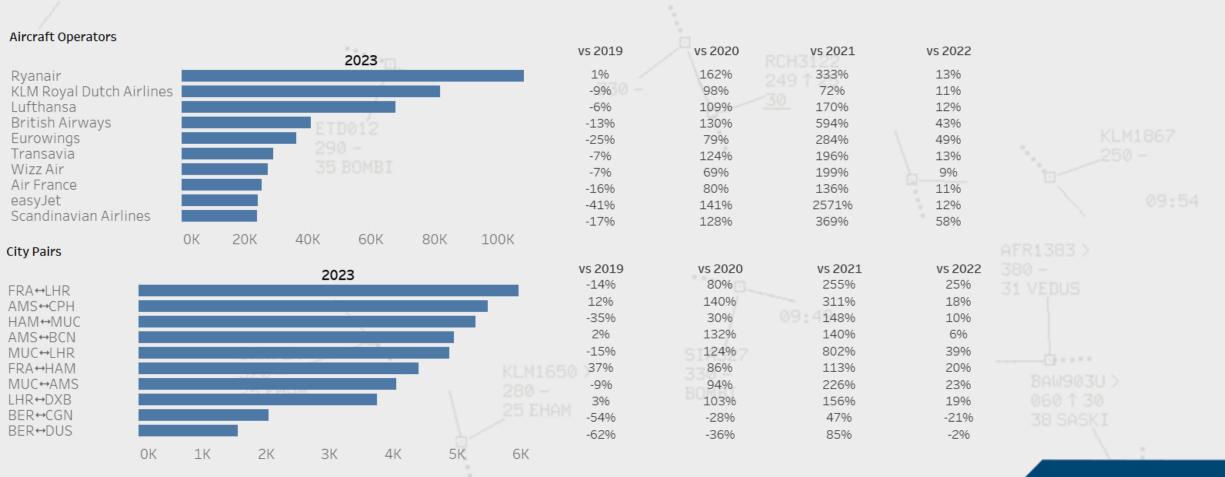

|
|    |                        |             | 25 FHAM               |         | 1 28                   | HAN      | Traffic: 71.468               | vs 2021: 65%                 |
|    |                        | 1           |                       |         | 25                     | 5 EHAM   | vs Prev. Month: 7%            | vs 2020: 140%                |
|    |                        |             |                       |         |                        |          |                               | vs 2019: -4%                 |

#### 

#### Maastricht Upper Area Control Centre

■ 2019 ■ 2020 ■ 2021 ■ 2022 ■ 2023



#### Maastricht Upper Area Control Centre



000

#### STAKEHOLDER VIEW (01 Jan - 31 Jul'2023)

#### Only the top 10 in terms of flights are shown in the tables.





#### Maastricht Upper Area Control Centre

Performance through Innovation



MUAC MILITARY TRAFFIC

an C

Performance through Innovation

KLM1351 250 -35



Maastricht Upper Area Control Centre

#### **Airspace Studies & Projects**





- Projects
  - MAASERATI: operational
  - Global Top: operational
  - Cross-border FRA (with DFS)
- Studies:
  - CEHI (Central High)
    - Redesign of the UK/FR interface
    - with DSNA, NATS
  - DASR
    - with NL & DE MoT & MoD, LVNL, RNLAF, DFS, GAF
  - Belgian Airspace Vision (BAV)
    - With BE MoT & MoD

# EUROCONTROL

### **MUAC programmes**

• MUAC is working on 3 threads:

#### **CONOPS 2030**

To remain best in class on operational performance: traditionally cost, capacity, productivity and delays, + customer preferences and environment

####