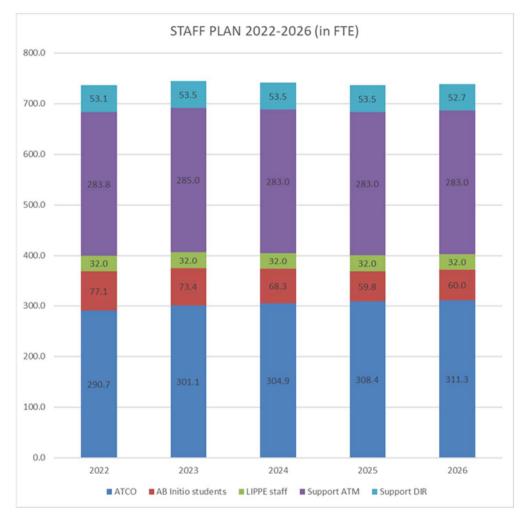

As the main cost driver is staff costs, questions raised about the higher success rate than expected in matter of ab initio training and their public servant status, also in matter of possible early retirement compensation. Regarding the potential additional public funding, the discussions are still ongoing.