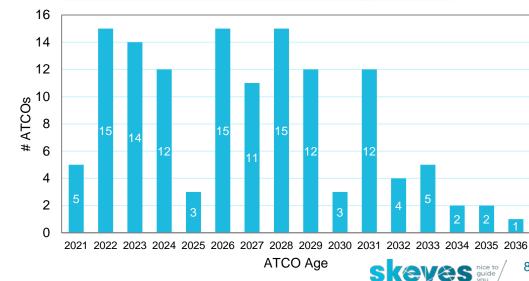

- the age pyramid at skeyes, which had a triple effect:

- a rise in costs for pre-retired ATCO's
- a rise in staff costs due to the need to hire additional ATCO's
- a rise in training costs

- complexity of the Belgian airspace (see also Annex R)