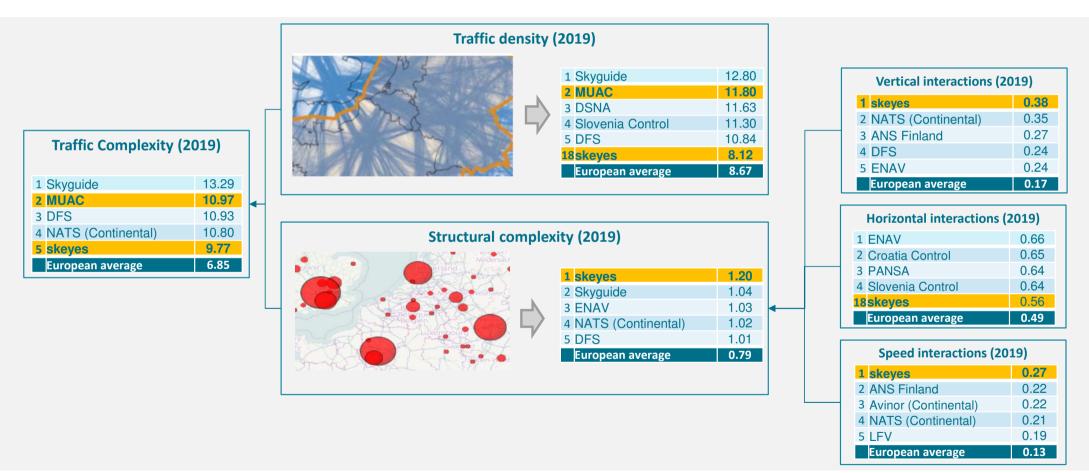

- the age pyramid at skeyes, which had a triple effect:

- a rise in costs for pre-retired ATCO's
- a rise in staff costs due to the need to hire additional ATCO's
- a rise in training costs

- complexity of the Belgian airspace (see also Annex R)