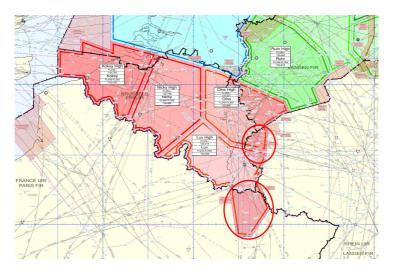

#### 1.1.3 - Charging zones (see also 1.4-List of Airports)

| En-route                 | Number of en-route charging zones | 1 |
|--------------------------|-----------------------------------|---|
|                          |                                   |   |
| En-route charging zone 1 | Belgium-Luxembourg                |   |

| Terminal                 | Number of terminal charging zones | 1 |
|--------------------------|-----------------------------------|---|
|                          |                                   |   |
| Terminal charging zone 1 | Luxembourg - TCZ                  |   |