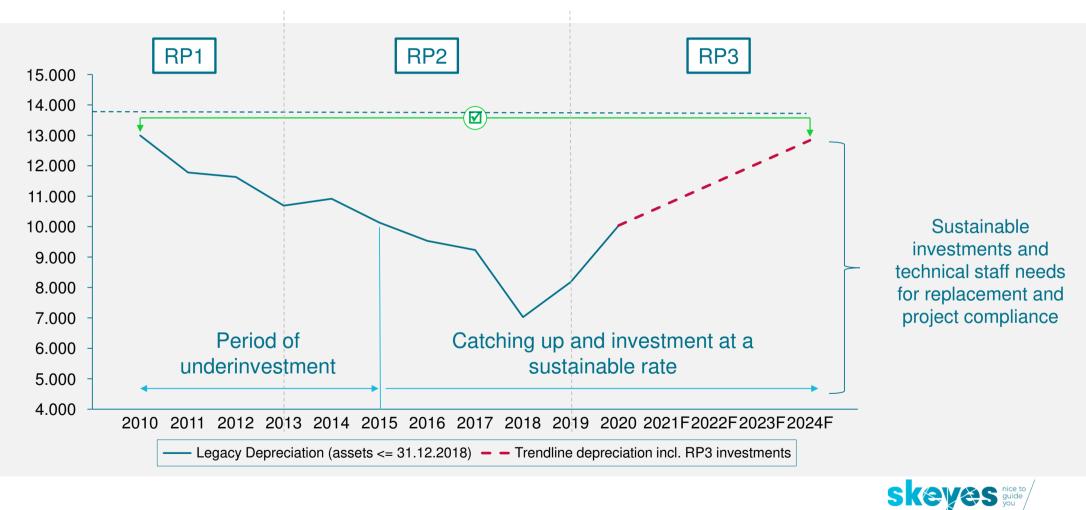

skeyes indicated that several elements were causing the rise in costs:

- the need to invest (combined with the necessary hirings to execute these investments) to assure business continuity and sufficient capacity levels in the future,

- the age pyramid at skeyes, which had a triple effect:

- a rise in costs for pre-retired ATCO's
- a rise in staff costs due to the need to hire additional ATCO's
- a rise in training costs

- complexity of the Belgian airspace (see also Annex R)