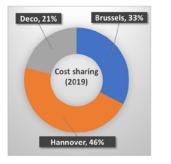

#### 1.1.1 - List of ANSPs and geographical coverage and services

| Number of ANSPs |          | 3                                                          |  |  |  |  |  |
|-----------------|----------|------------------------------------------------------------|--|--|--|--|--|
| ANSP name       | Services | Geographical scope                                         |  |  |  |  |  |
| skeyes          | ATM, MET | Belgium, Luxembourg                                        |  |  |  |  |  |
| MUAC            | ATM      | Belgium, Luxembourg, The Netherlands, Germany (North-West) |  |  |  |  |  |
| ANA LUX         | ATM, MET | Luxembourg                                                 |  |  |  |  |  |