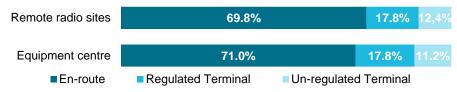

status and RP3 financials

Status: Implementation phase

|                                              | 2020      | 2021        | 2022      | 2023  | 2024 | RP3    | TOTAL  |
|----------------------------------------------|-----------|-------------|-----------|-------|------|--------|--------|
| Remote Radio Sites                           | Planned o | date of ent | try: 2024 |       |      |        |        |
| CAPEX (in € '000)                            | 108       | 612         | 4,488     | 6,613 | 0    | 11.792 | 11,792 |
| Equipment Center Planned date of entry: 2024 |           |             |           |       |      |        |        |
| CAPEX (in € '000)                            | 85        | 29          | 1,116     | 2,474 | 0    | 3.668  | 3.668  |

#### Cost allocation





#### **ATM Next Generation**

Skeyes driver Business continuity, Building capacity

#### Synopsis of investment

The NextGen ATM program aims to define the future of the current ATM system to support the integration of civil and military ATM services and to improve capacity and operational efficiencies.

#### Justification and scope of investment

The NextGen ATM program aims to define the future of the current ATM system.

The objectives of the modernisation program are to:

- ensure business continuity
- implement new technologies (new operating system, virtualization, cybersecurity requirements)
- comply with current and future European requirements (e.g. CP1, SES2+)
- comply with performance objectives (safety, environment, costefficiency and capacity)
- enable the integration of c