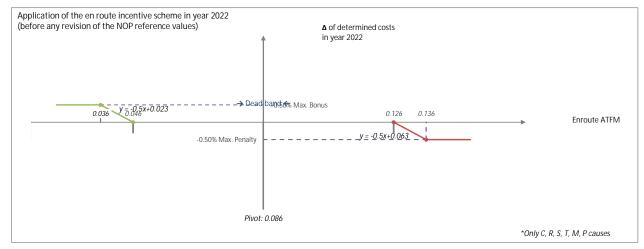

#### 1.3.2 - Specific consultation requirements of ANSPs and airspace users on the performance plan

| Topic of consultation                                                                                                                                      | Applicable | Results of consultation                                                                                                                                                                                                                                                                                                                               |
|------------------------------------------------------------------------------------------------------------------------------------------------------------|------------|-------------------------------------------------------------------------------------------------------------------------------------------------------------------------------------------------------------------------------------------------------------------------------------------------------------------------------------------------------|
| Where applicable, decision to diverge from the STATFOR base forecast                                                                                       | Select     | Not discussed at FABEC consultation; part of national level consultations.                                                                                                                                                                                                                                                                            |
| Charging policy                                                                                                                                            | Yes        | Not discussed at FABEC consultation; part of national level consultations.                                                                                                                                                                                                                                                                            |
| Maximum financial advantages and disadvantages for the mandatory incentive scheme on capacity                                                              | Yes        | The FABEC en route incentive scheme uses a symmetrical<br>maximum amount of bonus and penalty corresponding to<br>0,5% of the determined costs.<br>Airspace User representatives strongly advocated for a<br>penalty-only scheme. No bonus should be awarded unless<br>there would be a significant improvment in CAP<br>performance.                 |
| Where applicable, decision to modulate performance targets for<br>the purpose of pivot values to be used for the mandatory incentive<br>scheme on capacity | Yes        | The FABEC en route incentive scheme will apply one point of<br>the modulation mechanism as referred to the Annex XIII of<br>the regulation IR (EU) 2019/317 to limit the scope of<br>incentives to cover only CRSTMP delay causes.<br>Airspace User representatives did not support the limitation<br>of the scope to cover only CRSTMP delay causes. |

| Symmetric range ("dead band") for the purpose of the mandatory incentive scheme on capacity              | Yes    | The FABEC en route incentive scheme is elaborated with a<br>dead band around the pivot value in recognition of the<br>volatile nature of performance at current delay levels. Only<br>penalising does not serve the purpose of improving<br>performance.<br>Airspace User representatives did not agree such a<br>symmetric approach. They consider that only a penalty<br>scheme should be developed to manage performance. |
|----------------------------------------------------------------------------------------------------------|--------|------------------------------------------------------------------------------------------------------------------------------------------------------------------------------------------------------------------------------------------------------------------------------------------------------------------------------------------------------------------------------------------------------------------------------|
| Establishment or modification of charging zones                                                          | Select | Not discussed at FABEC consultation; part of national level consultations.                                                                                                                                                                                                                                                                                                                                                   |
| Establishment of determined costs included in the cost base for charges                                  | Yes    | Not discussed at FABEC consultation; part of national level consultations.                                                                                                                                                                                                                                                                                                                                                   |
| Where applicable, values of the modulated parameters for the traffic risk sharing mechanism              | Select | Not discussed at FABEC consultation; part of national level consultations.                                                                                                                                                                                                                                                                                                                                                   |
| Where applicable, decision to apply the simplified charging scheme                                       | Select | Not discussed at FABEC consultation; part of national level consultations.                                                                                                                                                                                                                                                                                                                                                   |
| New and existing investments, and in particular new major investments, including their expected benefits | Yes    | Not discussed at FABEC consultation; part of national level consultations.                                                                                                                                                                                                                                                                                                                                                   |