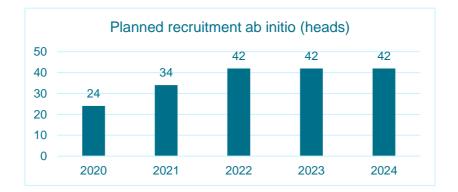

As the main cost driver is staff costs, questions raised about the higher success rate than expected in matter of ab initio training and their public servant status, also in matter of possible early retirement compensation. Regarding the potential additional public funding, the discussions are still ongoing.