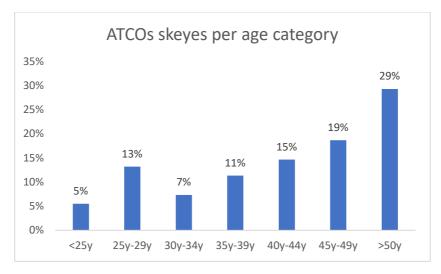

- the age pyramid at skeyes, which had a triple effect:

- a rise in costs for pre-retired ATCO's
- a rise in staff costs due to the need to hire additional ATCO's
- a rise in training costs

- complexity of the Belgian airspace (see also Annex R)