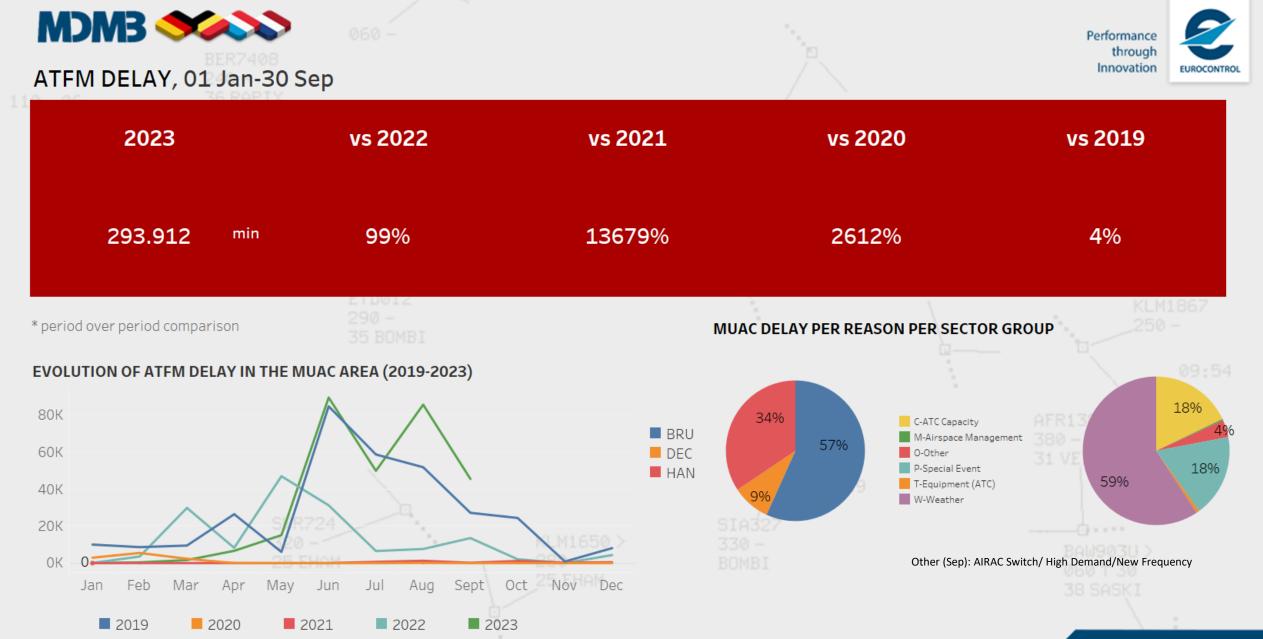

-6%         156,378       9%       70%       153%       -6%         163,692       8%       50%       90%       -5% | 1,296,201       11%       114%       661,872         2023       VS 2022       VS 2021       VS 2020       VS 2019         114,330       24%       157%       -15%       -18%         108,415       22%       215%       -15%       -16%         130,400       16%       215%       42%       -12%         141,634       9%       206%       665%       -9%         156,486       6%       126%       376%       -6%         156,486       6%       126%       376%       -6%         166,378       9%       70%       153%       -6%         163,692       8%       50%       90%       -5% |



Performance through Innovation EUROCONTRO

### IFR Traffic Movements per Sector Group (Sep/2023)









### ATCO-hour Productivity

This indicator is the ratio between IFR flight-hours and ATCO-hours on duty.









### **Finance perspective**

### Determined Costs vs Actual Costs 2021 -2022 Details by nature - MUAC BE



|     |                                     | Determi | ned costs | Actual costs |        |
|-----|-------------------------------------|---------|-----------|--------------|--------|
|     | Cost details                        | 2021    | 2022      | 2021         | 2022   |
| 1.  | Detail by nature (in nominal terms) |         |           |              |        |
| 1.1 | Staff                               | 51 662  | 67 862    | 52 676       | 61 704 |
|     | of which, pension costs             | 4 469   | 12 576    | 6 168        | 12 037 |
| 1.2 | Other operat