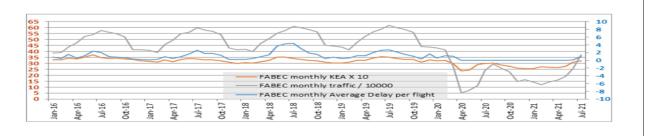

#### 1.1.4 - Other general information relevant to the plan

This PP was formerly produced as a FAB PP, and was, after coordination with COM, truncated to a national PP. The national Belgian(-Luxembourg) targets and inputs for safety, environment and capacity are the same as of Version 2.1 of the FABEC PP. There are no updated targets, just ANSP (MUAC+skeyes) level targets produced to national targets. There are no additions as regards the national input in rspect to those three Key Performance indicators. While in some regards to MUAC a split between the participating countries on PP level was not feasible (compare MUAC investments, pensions and interest rates) NSAs are aware of this situation. Possible redundancies will be taken into consideration on oversight level.