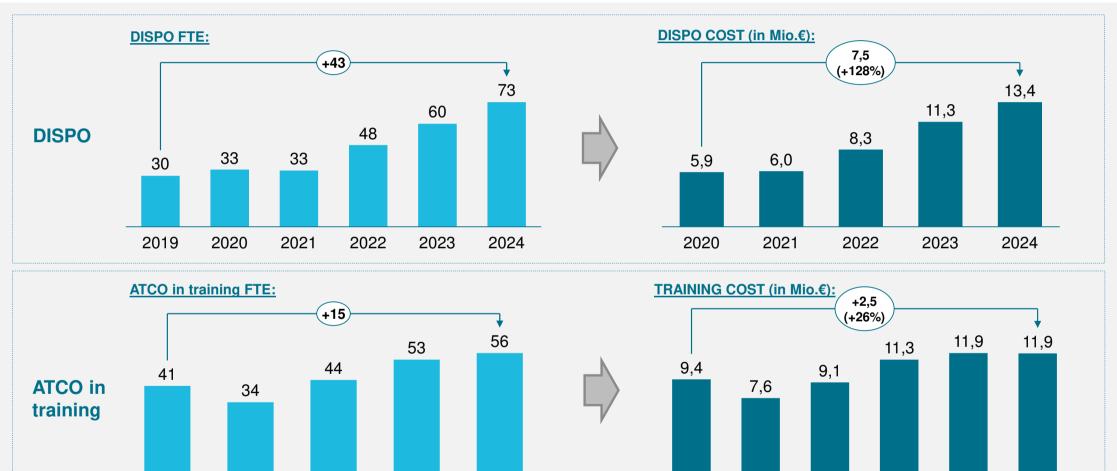

skeyes indicated that several elements were causing the rise in costs:

- the need to invest (combined with the necessary hirings to execute these investments) to assure business continuity and sufficient capacity levels in the future,

- the age pyramid at skeyes, which had a triple effect:

- a rise in costs for pre-retired ATCO's
- a rise in staff costs due to the need to hire additional ATCO's
- a rise in training costs

- complexity of the Belgian airspace (see also Annex R)

For MUAC, the rise of costs can be explained by the new Maastricht agreement, including a shift of costs from the general Eurocontrol towards the MUAC budget. Additionally, figures were adjusted to inflation.