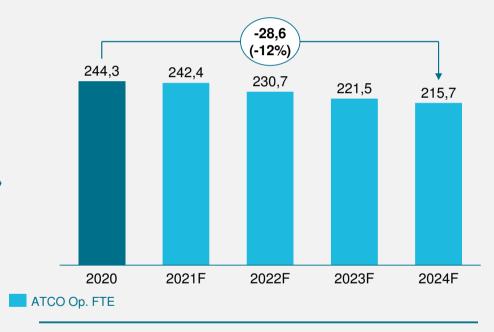

- the age pyramid at skeyes, which had a triple effect:

- a rise in costs for pre-retired ATCO's
- a rise in staff costs due to the need to hire additional ATCO's
- a rise in training costs

- complexity of the Belgian airspace (see also Annex R)