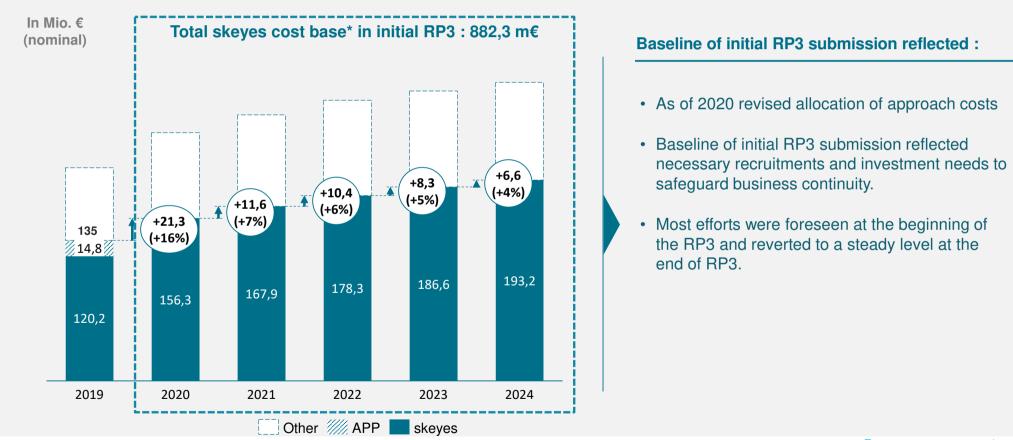

020 and 2021, but structural investments in human capital and critical infrastructure remain necessary and have been rephased to limit the impact on the users
- Skeyes is facing 3 major challenges in RP3 : a complex airspace, an aging ATCO population and the end of life of critical infrastructure
- Therefore, measures in RP3 are focused on the preparation for the future vision of the European airspace, sustaining the resource capacity and ensuring business continuity by investing in critical end-of-life infrastructure
- En route cost base 2020 below level of 2019 but increases in subsequent periods as a result of necessary measures.



## **RECAP: REVISED COST IN LIGHT OF COVID**

## **RP3** initial submission (2019) reflected necessary recruitments and investment needs

#### skeyes ONLY



\*Cost base is with exempted flights



# Revised strategic plan in light of COVID led to a cost saving of €109m across RP3 (2020-2024) for skeyes





## Reduction of en route cost base in 2020. Structural investments are still needed but are rephased in light of COVID

skeyes ONLY



- The Covid crisis has substantially disrupted the air transport industry. Skeyes reacted by **adapting its strategic plan** and **reviewing its priorities**. **Strategic investments and recruitments** were reviewed and/or rephased to limit the impact on users.
- However, these structural investments remain necessary to guarantee a sustainable capacity in RP3 and RP4.

skeyes guide you

\*Cost base is with exempted flights

## **MAIN COST DRIVERS IN RP3**

### Three main cost factors are driving the increa