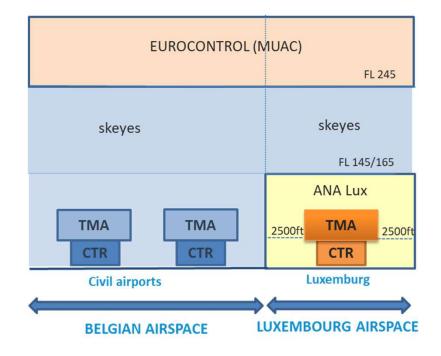

#### 1.1.1 - List of ANSPs and geographical coverage and services

| Number of ANSPs |          | 3                                                          |  |  |  |  |  |
|-----------------|----------|------------------------------------------------------------|--|--|--|--|--|
| ANSP name       | Services | Geographical scope                                         |  |  |  |  |  |
| skeyes          | ATM, MET | Belgium, Luxembourg                                        |  |  |  |  |  |
| MUAC            | ATM      | Belgium, Luxembourg, The Netherlands, Germany (North-West) |  |  |  |  |  |
| ANA LUX         | ATM, MET | Luxembourg                                                 |  |  |  |  |  |

| ANSPs providing services in                  | the FIR of another State                                        |  |  |  |  |
|----------------------------------------------|-----------------------------------------------------------------|--|--|--|--|
| ANSP Name                                    | Description and scope of the cross-border arrangement           |  |  |  |  |
| SKEYES                                       | ATS, FIS, alerting service for Germany (DFS)                    |  |  |  |  |
|                                              | ATS, FIS, alerting service, CNS, AIS, MET for Luxembourg (ANA)  |  |  |  |  |
|                                              | ATS, FIS, alerting service for The Netherlands (LVNL)           |  |  |  |  |
|                                              | ATS, FIS, alerting service for France (DSNA)                    |  |  |  |  |
|                                              | ATS, FIS, alerting service in Belgium airspace assigned to MUAC |  |  |  |  |
| MUAC                                         | ATS, FIS, alerting services in Luxembourg airspace above FL245  |  |  |  |  |
|                                              | ATS, FIS, alerting services for Denmark                         |  |  |  |  |
|                                              | ATS, FIS, alerting service for France                           |  |  |  |  |
| ATS, FIS, alerting services for Germany      |                                                                 |  |  |  |  |
| ANA Luxembourg ATS, FIS for Belgium (Skeyes) |                                                                 |  |  |  |  |
|                                              | ATS, FIS for France (DSNA)                                      |  |  |  |  |
|                                              | ATS, FIS for Germany (DFS)                                      |  |  |  |  |
|                                              |                                                                 |  |  |  |  |