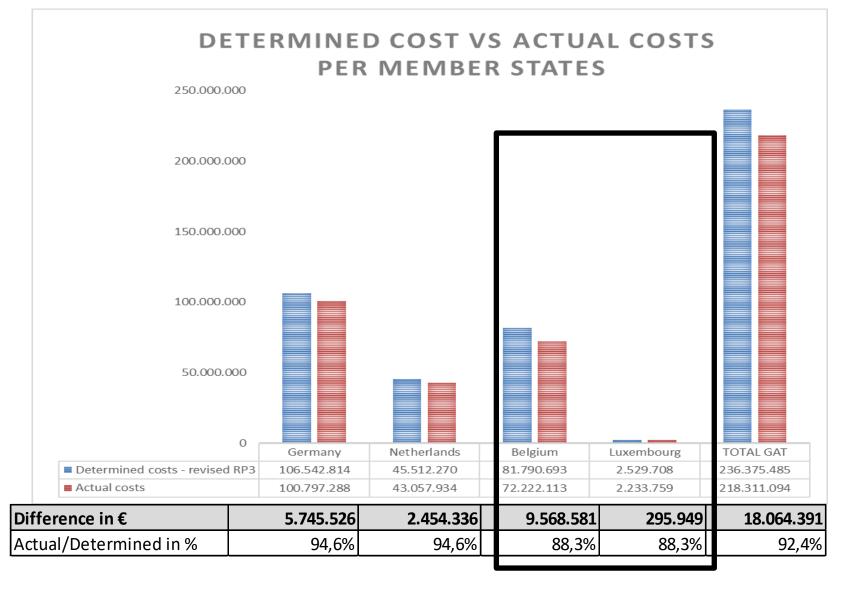

|
|                                 | €                             | €                              | €                             | %                                |
| Germany                         | €<br>87 695 491               | €<br>100 797 288               | €<br>13 101 797               | <mark>%</mark><br>14.9%          |
| Germany<br>Belgium              | €<br>87 695 491<br>61 993 943 | €<br>100 797 288<br>72 222 113 | €<br>13 101 797<br>10 228 169 | <mark>%</mark><br>14.9%<br>16.5% |

The sharing keys between MUAC member states have slightly changed from 2021 to 2022

As a consequence, the cost increase is not the same for each of the 4 MUAC member states (ranging from 14,9% in Germany to 17,9% in the Netherlands)

### 2022 determined and actual costs per charging





For Belux, the MUAC actual costs are at 88,3% of the determined costs (nearly 10 million € below). This % is lower than for Germany and the Netherlands because Belux had already incorporated a higher inflation in the determined costs.

### Determined Costs vs Actual Costs 2021 -2022 Details by nature - Belgium



|     |                                     | Determi | ned costs | Actua  | l costs |
|-----|-------------------------------------|---------|-----------|--------|---------|
|     | Cost details                        | 2021    | 2022      | 2021   | 2022    |
| 1.  | Detail by nature (in nominal terms) |         |           |        |         |
| 1.1 | Staff                               | 51 662  | 67 862    | 52 676 | 61 704  |
|     | of which, pension costs             | 4