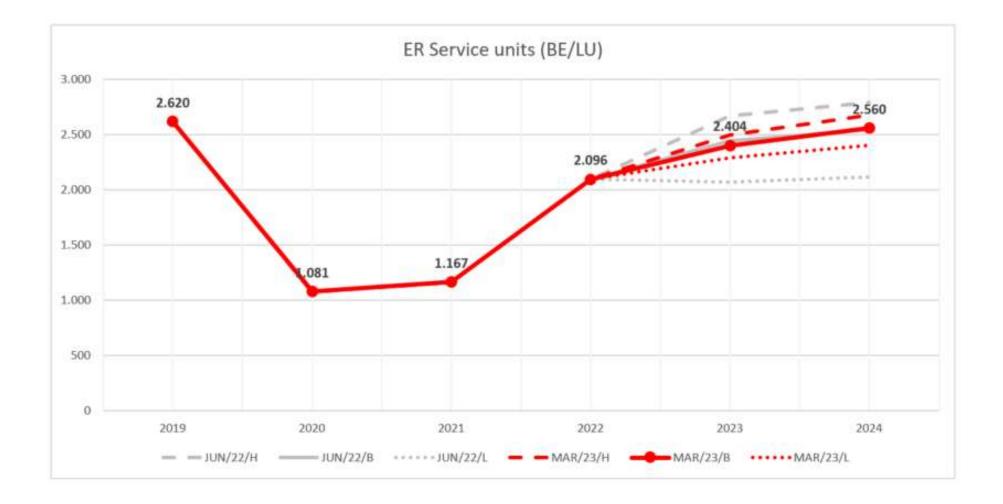

#### 1.2.1 - En route

| En route Charging zone 1                       | Belgium-Luxembourg                             |       |       |        |       |       |       |       |                   |
|------------------------------------------------|------------------------------------------------|-------|-------|--------|-------|-------|-------|-------|-------------------|
| En route traffic forecast                      | [Indicate the source and date of the forecast] |       |       |        |       |       |       |       |                   |
|                                                | 2017A                                          | 2018A | 2019A | 2020A  | 2021  | 2022  | 2023  | 2024  | CAGR<br>2019-2024 |
| IFR movements (thousands)                      | 1 240                                          | 1 275 | 1 249 | 541    | 639   | 1 023 | 1 160 | 1 244 | -0.1%             |
| IFR movements (yearly variation in %)          |                                                | 2.9%  | -2.1% | -56.6% | 18.0% | 60.1% | 13.4% | 7.2%  |                   |
| En route service units (thousands)             | 2 594                                          | 2 644 | 2 620 | 1 081  | 1 167 | 2 096 | 2 404 | 2 560 | -0.5%             |
| En route service units (yearly variation in %) |                                                | 1.9%  | -0.9% | -58.7% | 8.0%  | 79.6% | 14.7% | 6.5%  |                   |