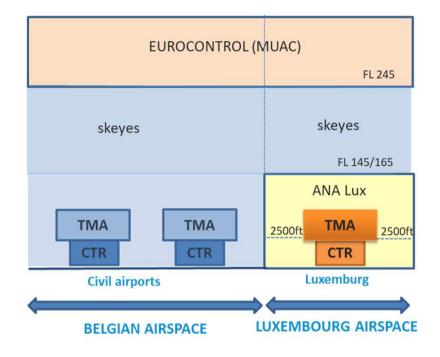

#### 1.1.1 - List of ANSPs and geographical coverage and services

| Number of ANSPs |          | 3                                                          |  |  |  |  |  |
|-----------------|----------|------------------------------------------------------------|--|--|--|--|--|
| ANSP name       | Services | Geographical scope                                         |  |  |  |  |  |
| skeyes          | ATM, MET | Belgium, Luxembourg                                        |  |  |  |  |  |
| MUAC            | ATM      | Belgium, Luxembourg, The Netherlands, Germany (North-West) |  |  |  |  |  |
| ANA LUX         | ATM, MET | Luxembourg                                                 |  |  |  |  |  |

| ANSPs providing services in                  | the FIR of another State                                        |  |  |  |  |
|----------------------------------------------|-----------------------------------------------------------------|--|--|--|--|
| ANSP Name                                    | Description and scope of the cross-border arrangement           |  |  |  |  |
| SKEYES                                       | ATS, FIS, alerting service for Germany (DFS)                    |  |  |  |  |
|                                              | ATS, FIS, alerting service, CNS, AIS, MET for Luxembourg (ANA)  |  |  |  |  |
|                                              | ATS, FIS, alerting service for The Netherlands (LVNL)           |  |  |  |  |
|                                              | ATS, FIS, alerting service for France (DSNA)                    |  |  |  |  |
|                                              | ATS, FIS, alerting service in Belgium airspace assigned to MUAC |  |  |  |  |
| MUAC                                         | ATS, FIS, alerting services in Luxembourg airspace above FL245  |  |  |  |  |
|                                              | ATS, FIS, alerting services for Denmark                         |  |  |  |  |
|                                              | ATS, FIS, alerting service for France                           |  |  |  |  |
| ATS, FIS, alerting services for Germany      |                                                                 |  |  |  |  |
| ANA Luxembourg ATS, FIS for Belgium (Skeyes) |                                                                 |  |  |  |  |
|                                              | ATS, FIS for France (DSNA)                                      |  |  |  |  |
|                                              | ATS, FIS for Germany (DFS)                                      |  |  |  |  |
|                                              |                                                                 |  |  |  |  |