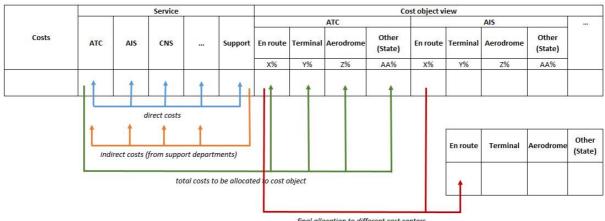

ation method

For the total cost calculation, in a first step ANA distinguishes between direct and indirect costs.

The direct costs result from the operational services ATC, AIS, NAV, COM, SUR, MET, SIS, ELE, AER and PCH, whereas the supporting services ADM, DIR, ENT, CERT, IT, RH/LEGAL and FIN are considered as indirect costs.

As a second step of the cost allocation methodology, those costs of the supporting services are allocated to each operational service, which finally results in its total costs. This distribution is done proportionally according to the share of direct costs in the operating services' total costs.

In the last step, those total costs are allocated to the different cost centers (En Route, Terminal, Aerodrome, Other), based on the applicable RP3 cost allocation key.



final allocation to different cost centers

The revised allocation keys are based on the actual allocation keys, applicable for RP2, and reflect changes in the services provided and cost centres. Part of the staff and operational costs of AIS and MET services are carried by other authorities in Luxembourg. These costs are excluded of the cost base for ANSP services and therefore not charged to the users.

# Terminal Charging Zone Luxembourg Reference Period 3 (2020-2024)

b) Description of the methodology and assumptions used to establish the costs of air navigation services provided to VFR flights, when exemptions are granted for VFR flights in accordance with Article 31(3), 31(4) and 31(5);

VFR flights are not exempted

c) Criteria used to allocate costs between terminal and en route