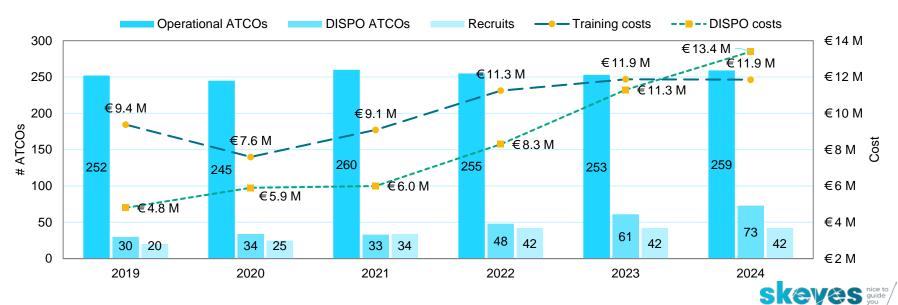

skeyes indicated that several elements were causing the rise in costs:

- the need to invest (combined with the necessary hirings to execute these investments) to assure business continuity and sufficient capacity levels in the future,

- the age pyramid at skeyes, which had a triple effect:

- a rise in costs for pre-retired ATCO's
- a rise in staff costs due to the need to hire additional ATCO's
- a rise in training costs

- complexity of the Belgian airspace (see also Annex R)

For MUAC, the rise of costs can be explained by the new Maastricht agreement, including a shift of costs from the general Eurocontrol towards the MUAC budget. Additionally, figures were adjusted to inflation.