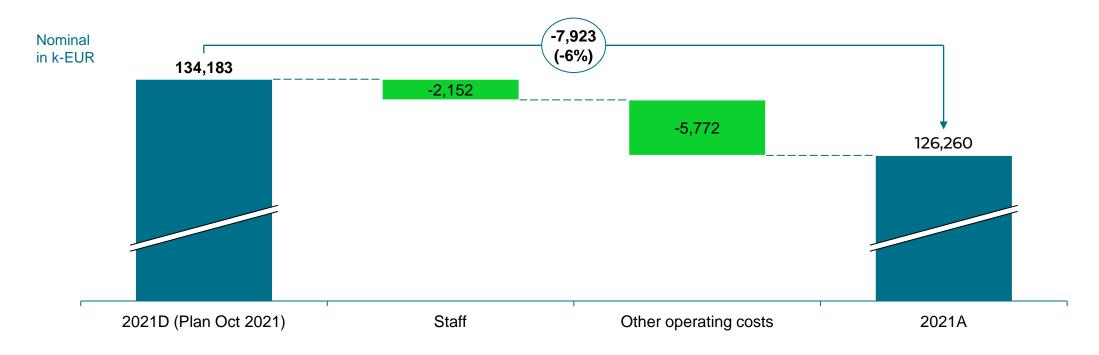

Stakeholders questioned the rise in costs over the reference period. In particular, the number of ATCO-hirings together with the corresponding costs for training and the pre-retired ATCOs, the inclusion of the carry over related to the correction mechanism of 2020 and 2021 in the asset base and the assumptions used to calculate the return on equity. The Belgian NSA (BSA-ANS) decided to not include the carry over related to the correction mechanism of 2020 and 2021 in the asset base and revise the assumptions on the return on equity, resulting in a reduction of the cost of capital. For MUAC, it was highlighted that the rise in costs was mainly due to a shift of costs from the general Eurocontrol budget towards MUAC and that the corresponding rise of the MUAC budget is not sustainable in the current situation. Airspace users advocated that the MUAC member states should bear this cost. For ANA, it was stated that the main cost driver is staff costs and that there were discussions ongoing concerning additional public funding.

At this moment, there is uncertainty on the evolution of traffic. The traffic scenario proposed (STATFOR May 2021 scenario 2) was adjusted, but only with regard to the change of the distance factor. It still remained to be seen whether the STATFOR October 2021 forecast will be included after the submission, depending on the development of the evolution of traffic.

# 1.3.3 - Consultation of stakeholder groups on the performance plan

| #1 - ANSPs                         |                                                                                                                                                                                                                                                                                                                                                                                                                                                                                     |  |
|------------------------------------|-------------------------------------------------------------------------------------------------------------------------------------------------------------------------------------------------------------------------------------------------------------------------------------------------------------------------------------------------------------------------------------------------------------------------------------------------------------------------------------|--|
| Stakeholder group composition      | skeyes, MUAC, ANA                                                                                                                                                                                                                                                                                                                                                                                                                                                                   |  |
| Dates of main meetings /           | Wednesday, August 18, 2021                                                                                                                                                                                                                                                                                                                                                                                                                                                          |  |
| correspondence                     |                                                                                                                                                                                                                                                                                                                                                                                                                                                                                     |  |
| Main issues discussed              | Cost-efficiency target for the Belgium-Luxembourg en route charging zone, comprising the costs of skeyes, (part of) MUAC, ANA and the NSAs, as well as the traffic scenario.                                                                                                                                                                                                                                                                                                        |  |
| Actions agreed upon                | No specific actions were agreed upon.                                                                                                                                                                                                                                                                                                                                                                                                                                               |  |
| Points of disagreement and reasons | skeyes highlighted that opting for a 7-year period for the carry-over of the underrecoverries might potentially raise liquidity issues should the forecasted traffic not materialise.                                                                                                                                                                                                                                                                                               |  |
| Final outcome of the consultation  | In conclusion, the Belgian and Luxembourg NSAs decided to accept the financial plans of skeyes, MUAC and ANA to be included in the cost-base of the Belgian-Luxembourg en route charging zone for RP3, apart from the Cost of Capital of skeyes, which was adjusted by revising the assumptions used to calculate the return on equity and exclude the carry over related to the correction mechanism of 2020 and 2021 out of the asset base used to calculate the cost of capital. |  |

| Additional comments |  |
|---------------------|--|
|                     |  |

| #2 - Airspace Users                        |                                                                                                                                                                                                                                                                                                                                                                                                                                                                                                                                                                                                                                                                                                                                                                                                                                                                                                                                                                                                                                                                                                                                                    |  |  |  |  |
|--------------------------------------------|----------------------------------------------------------------------------------------------------------------------------------------------------------------------------------------------------------------------------------------------------------------------------------------------------------------------------------------------------------------------------------------------------------------------------------------------------------------------------------------------------------------------------------------------------------------------------------------------------------------------------------------------------------------------------------------------------------------------------------------------------------------------------------------------------------------------------------------------------------------------------------------------------------------------------------------------------------------------------------------------------------------------------------------------------------------------------------------------------------------------------------------------------|--|--|--|--|
| Stakeholder group composition              | IATA, Lufthansa Group, Brussels Airlines, Ryanair, KLM, TUI Fly                                                                                                                                                                                                                                                                                                                                                                                                                                                                                                                                                                                                                                                                                                                                                                                                                                                                                                                                                                                                                                                                                    |  |  |  |  |
| Dates of main meetings /<br>correspondence | Wednesday, August 18, 2021                                                                                                                                                                                                                                                                                                                                                                                                                                                                                                                                                                                                                                                                                                                                                                                                                                                                                                                                                                                                                                                                                                                         |  |  |  |  |
| Main issues discussed                      | Cost-efficiency tartget for the Belgium-Luxembourg en route charging zone, comprising the costs of skeyes, (part of) MUAC, ANA and the NSAs, as well as the traffic scenario. The main topics discussed were: Financial plan of skeyes (especially: the cost evolution, skeyes' ATCO-training, cost of capital and skeyes' staff increase), financial plan of MUAC (especially: increase in costs and the shift of costs from the general Eurocontrol to the MUAC budget) and ANA Luxembourg (especially: staff evolution and potential state support).                                                                                                                                                                                                                                                                                                                                                                                                                                                                                                                                                                                            |  |  |  |  |
| Actions agreed upon                        | It was agreed upon that skeyes would provide additional information on cost allocation for investments, cost of capital and staffing evolution.                                                                                                                                                                                                                                                                                                                                                                                                                                                                                                                                                                                                                                                                                                                                                                                                                                                                                                                                                                                                    |  |  |  |  |
| Points of disagreement and reasons         | Airspace users raised concerns about the cost evolution at skeyes during RP3. Specifically, questions were raised on the investment level and cost of capital. With regard to the investments, skeyes indicated that these were necessary due to end-of-life, and that where possible, synergies with BEL Defense were set up in order to mitigate the costs of the investments. Additionally, questions were raised on the return on equity used and the inclusion of the underrecoverries of 2020 and 2021 in the asset base. According to the airspace users, the percentage used should be lower and the underrecoverries should be excluded from the asset base. With regard to MUAC, airspace users stated that the rise in costs by the recent cost allocation shift was not sustainable, and requested that the state would bear at least a proportion of these costs. For ANA Luxembourg, airspace users appreciated the ongoing discussions regarding the potential state support and asked whether the discussions on this topic would be finalized before the submission deadline. ANA Luxembourg replied that this was the intention. |  |  |  |  |
| Final outcome of the consultation          | In conclusion, the Belgian and Luxembourg NSAs decided to accept the financial plans of skeyes, MUAC and ANA to be included in the cost-base of the Belgian-Luxembourg en route charging zone for RP3, apart from the Cost of Capital of skeyes, which was adjusted by revising the assumptions used to calculate the return on equity and exclude the carry over related to the correction mechanism of 2020 and 2021 out of the asset base used to calculate the cost of capital. The discussions about potential additional public funding from the state of Luxembourg come to an agreement in November 2021.                                                                                                                                                                                                                                                                                                                                                                                                                                                                                                                                  |  |  |  |  |
|                                            | Additional comments                                                                                                                                                                                                                                                                                                                                                                                                                                                                                                                                                                                                                                                                                                                                                                                                                                                                                                                                                                                                                                                                                                                                |  |  |  |  |