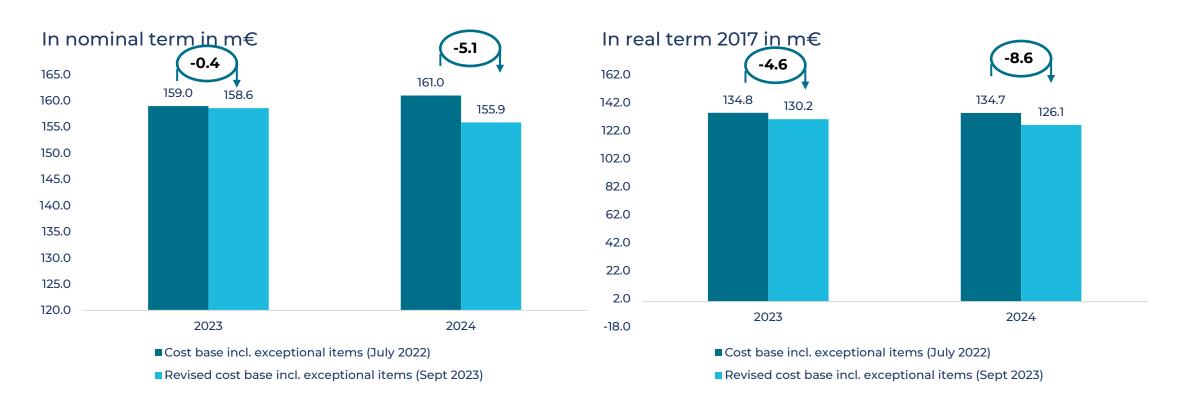

of ILS systems at Brussels Airport and at regional airports has been postponed to RP3;
  - The replacement of the Voice Recording and Playback System has been postponed to RP3
  - The replacement of the URS has been postponed to RP3 as part of the ATM NG program
  - The replacement of the transmitter/receiver centre has been postponed to RP3
  - The replacement of CMS has been postponed to RP3
  - The BARWIS midlife upgrade has been postponed to RP3
  - The replacement of the weather radar has been postponed to RP3
  - The replacement of the WAN has been phased over RP2 and RP3
  - The replacement and upgrade of radars has been reviewed following an agreement with Belgian Defence on a joint surveillance roadmap (synergies)



### **Revised Cost base 2023-2024 (incl. exceptional items)**



- For the revised version of of the performance plan for the year 2023 and 2024 skeyes based its financial projections on 2022 actuals
- Difference of -5.1K€ nominal and -8.6K€ in real terms between the July submission and the revised performance plan. The remaining part is mainly related to the cost savings efforts in the other operating costs (e.g. utilities, maintenance, etc.)



# **3. CONSISTENCY WITH EU WIDE TARGETS**

Stakeholders consultation 26 October 2023



# **Consistency with EU wide Target**

# skeyes unit cost is consistent with the EU wide trend of +1% (with and without corrective measures)







# **Consistency with EU wide Target**

### ANS in the BE/Lux upper airspace has higher cost than the comparator group

ANS cost base 2024 (excl. exceptional items)

In real ter