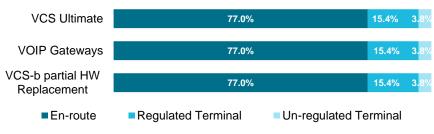

# Performance Plan Luxembourg

Third Reference Period (2020-2024)

Status: Final RP3 PP (Article 16(a and b))

Date of issue: 16.09.2023

1 INTRODUCTION **1.1 THE SITUATION 1.2 TRAFFIC FORECASTS 1.3 STAKEHOLDER CONSULTATION** 1.4 LIST OF AIRPORTS SUBJECT TO THE PERFORMANCE AND CHARGING REGULATION **1.5 SERVICES UNDER MARKET CONDITIONS** 1.6 FAB PROCESS **1.7 SIMPLIFIED CHARGING SCHEME** 2 INVESTMENTS **3 PERFORMANCE TARGETS AT LOCAL LEVEL 3.1 SAFETY TARGETS** 3.1.1 Safety KPI #1: Level of Effectiveness of Safety Management achieved by ANSPs **3.2 ENVIRONMENT TARGETS** 3.2.1 Environment KPI #1: Horizontal en route flight efficiency (KEA) **3.3 CAPACITY TARGETS** 3.3.1 Capacity KPI #1: En route ATFM delay per flight 3.3.2 Capacity KPI #2: Terminal and airport ANS ATFM arrival delay per flight 3.4 COST-EFFICIENCY TARGETS 3.4.1 Cost efficiency KPI #1: Determined unit cost (DUC) for en route ANS 3.4.2 Cost efficiency KPI #2: Determined unit cost (DUC) for terminal ANS 3.4.3 Pension assumptions 3.4.4 Interest rate assumptions for loans financing the provision of air navigation services 3.4.5 Restructuring costs 3.4.6 Additional determined costs related to measures necessary to achieve the en route capacity targets 3.5 ADDITIONAL KPIS / TARGETS 3.6 INTERDEPENDENCIES AND TRADE-OFFS **4 CROSS-BORDER INITIATIVES AND SESAR IMPLEMENTATION 4.1 CROSS-BORDER INITIATIVES AND SYNERGIES** 4.1.1 Planned or implemented cross-border initiatives at the level of ANSPs 4.1.2 Investment synergies achieved at FAB level or through other cross-border initiatives 4.2 DEPLOYMENT OF SESAR COMMON PROJECT 4.2.1 - Common Project One (CP1) **4.3 CHANGE MANAGEMENT 5 TRAFFIC RISK SHARING ARRANGEMENTS AND INCENTIVE SCHEMES** 