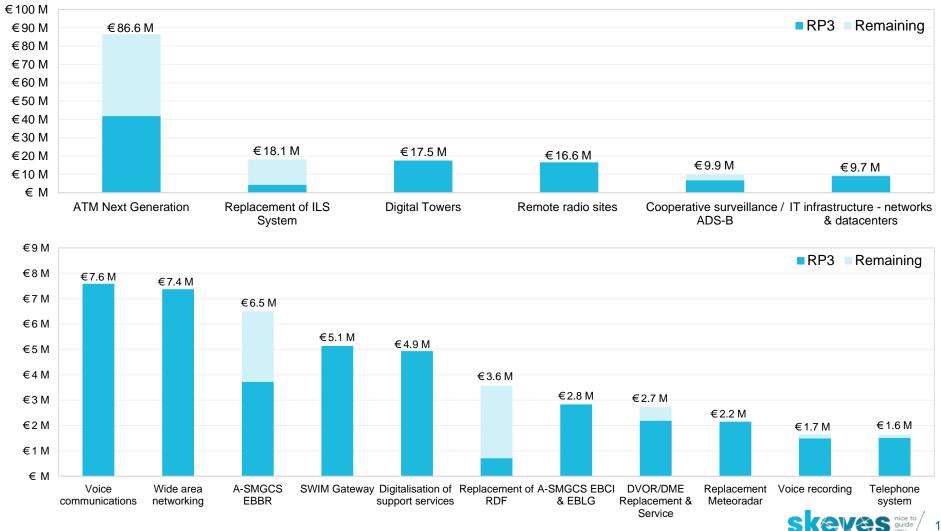

grouped and are presented under a general investment heading)



ICT Infrastructure (5 investments)

- > Wide Area Networking (WAN)
- > IT infrastructure
- L Network services
- L Datacentre
- <sup>L</sup> Security services
- Telephone system

Corporate software (3 investments)

- Digitalisation of support services
- L Workforce Management tools
- <sup>L</sup> Enterprise Resource Planning (ERP)
- L Human resource management software (HRIS)



### **Investment CAPEX overview**

This page presents a CAPEX overview of the investment groups presented in the previous pages. Note these values do not include low tier investments, but include investments > €1M in value. A further breakdown of these investment groups and their relative costs are presented in the investment plan breakdown section.



### **Cost allocation**

A detailed description of the cost allocation methodology used by skeyes is provided in Annex M of the Performance Plan. This page summarises the methodology used in RP3 and presents the investments in terms of their respective en-route and terminal allocation

#### The cost allocation methodology was updated in 2019:

- The cost of approach services will be allocated entirely to the en-route cost base.
- When both approach and tower services are provided by the collocated approach/tower unit, the cost will be divided between the en-route and terminal cost bases in accordance with the airspace volume ratio (CTR and TMA).



It must be noted that airspace users will not pay the full amount of the investment via amortization, but only the part that is not financed