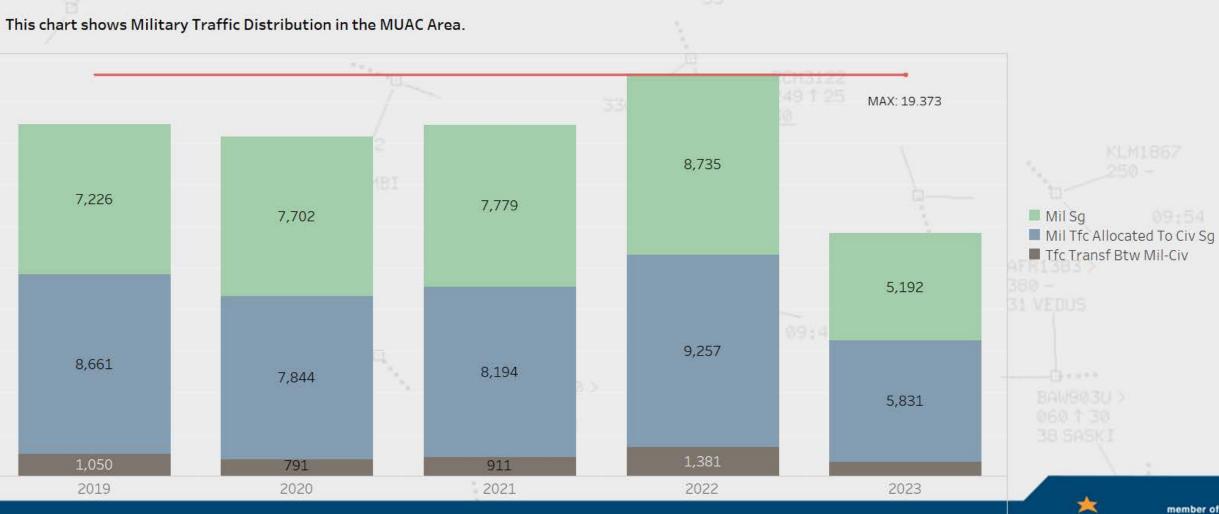

#### 1.1.1 - List of ANSPs and geographical coverage and services

| Number of ANSPs |          | 3                                                          |  |  |  |  |  |
|-----------------|----------|------------------------------------------------------------|--|--|--|--|--|
| ANSP name       | Services | Geographical scope                                         |  |  |  |  |  |
| skeyes          | ATM, MET | Belgium, Luxembourg                                        |  |  |  |  |  |
| MUAC            | ATM      | Belgium, Luxembourg, The Netherlands, Germany (North-West) |  |  |  |  |  |
| ANA LUX         | ATM, MET | Luxembourg                                                 |  |  |  |  |  |

| ANSPs providing services in                  | the FIR of another State                                        |  |  |  |  |
|----------------------------------------------|-----------------------------------------------------------------|--|--|--|--|
| ANSP Name                                    | Description and scope of the cross-border arrangement           |  |  |  |  |
| SKEYES                                       | ATS, FIS, alerting service for Germany (DFS)                    |  |  |  |  |
|                                              | ATS, FIS, alerting service, CNS, AIS, MET for Luxembourg (ANA)  |  |  |  |  |
|                                              | ATS, FIS, alerting service for The Netherlands (LVNL)           |  |  |  |  |
|                                              | ATS, FIS, alerting service for France (DSNA)                    |  |  |  |  |
|                                              | ATS, FIS, alerting service in Belgium airspace assigned to MUAC |  |  |  |  |
| MUAC                                         | ATS, FIS, alerting services in Luxembourg airspace above FL245  |  |  |  |  |
|                                              | ATS, FIS, alerting services for Denmark                         |  |  |  |  |
|                                              | ATS, FIS, alerting service for France                           |  |  |  |  |
| ATS, FIS, alerting services for Germany      |                                                                 |  |  |  |  |
| ANA Luxembourg ATS, FIS for Belgium (Skeyes) |                                                                 |  |  |  |  |
|                                              | ATS, FIS for France (DSNA)                                      |  |  |  |  |
|                                              | ATS, FIS for Germany (DFS)                                      |  |  |  |  |
|                                              |                                                                 |  |  |  |  |