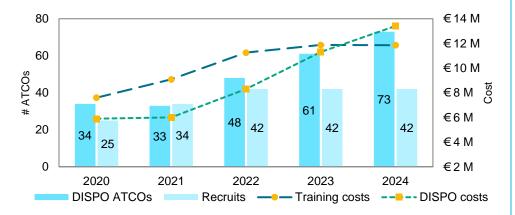

# Performance Plan Luxembourg

Third Reference Period (2020-2024)

Status: Final RP3 PP (Article 16(a and b))

Date of issue: 16.09.2023

1 INTRODUCTION **1.1 THE SITUATION 1.2 TRAFFIC FORECASTS 1.3 STAKEHOLDER CONSULTATION** 1.4 LIST OF AIRPORTS SUBJECT TO THE PERFORMANCE AND CHARGING REGULATION **1.5 SERVICES UNDER MARKET CONDITIONS** 1.6 FAB PROCESS **1.7 SIMPLIFIED CHARGING SCHEME** 2 INVESTMENTS **3 PERFORMANCE TARGETS AT LOCAL LEVEL 3.1 SAFETY TARGETS** 3.1.1 Safety KPI #1: Level of Effectiveness of Safety Management achieved by ANSPs **3.2 ENVIRONMENT TARGETS** 3.2.1 Environment KPI #1: Horizontal en route flight efficiency (KEA) **3.3 CAPACITY TARGETS** 3.3.1 Capacity KPI #1: En route ATFM delay per flight 3.3.2 Capacity KPI #2: Terminal and airport ANS ATFM arrival delay per flight 3.4 COST-EFFICIENCY TARGETS 3.4.1 Cost efficiency KPI #1: Determined unit cost (DUC) for en route ANS 3.4.2 Cost efficiency KPI #2: Determined unit cost (DUC) for terminal ANS 3.4.3 Pension assumptions 3.4.4 Interest rate assumptions for loans financing the provision of air navigation services 3.4.5 Restructuring costs 3.4.6 Additional determined costs related to measures necessary to achieve the en route capacity targets 3.5 ADDITIONAL KPIS / TARGETS 3.6 INTERDEPENDENCIES AND TRADE-OFFS **4 CROSS-BORDER INITIATIVES AND SESAR IMPLEMENTATION 4.1 CROSS-BORDER INITIATIVES AND SYNERGIES** 4.1.1 Planned or implemented cross-border initiatives at the level of ANSPs 4.1.2 Investment synergies achieved at FAB level or through other cross-border initiatives 4.2 DEPLOYMENT OF SESAR COMMON PROJECT 4.2.1 - Common Project One (CP1) **4.3 CHANGE MANAGEMENT 5 TRAFFIC RISK SHARING ARRANGEMENTS AND INCENTIVE SCHEMES** 