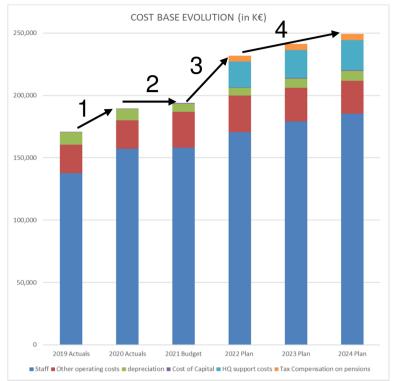

to avoid AIC | Q1-Q4.21 |





MUAC was not idle during the COVID crisis:

- 90% of air traffic controllers used to accelerate various cost efficiency and capacity enhancing initiatives and innovation in remote test training platform (digitalisation), airspace (re)design, support to innovation, sustainability projects, SESAR validations & research
  - N.B. MUAC does not have access to a national furlough scheme
- 90% of controllers have been **reskilled** to maintain competencies ready for the recovery
- Cross training between the civil and military sector groups to further increase the flexibility
- Artificial intelligence, automation, machine learning developments
- Increased cooperation with other ANSPs (skeyes, DFS, Dutch
  - Airspace Revision etc.)

FABEC

#### **OVERVIEW COSTBASE**



|                              |              |              |             | RP3       |           |           |
|------------------------------|--------------|--------------|-------------|-----------|-----------|-----------|
|                              | 2019 Actuals | 2020 Actuals | 2021 Budget | 2022 Plan | 2023 Plan | 2024 Plan |
| Staff                        | 137,598      | 157,248      | 158,067     | 170,519   | 179,030   | 185,531   |
| Other operating costs        | 23,029       | 22,933       | 28,795      | 29,279    | 26,992    | 26,120    |
| depreciation                 | 9,849        | 9,101        | 6,640       | 6,246     | 7,445     | 8,021     |
| Cost of Capital              | 217          | 144          | 497         | 493       | 558       | 622       |
| Tax C