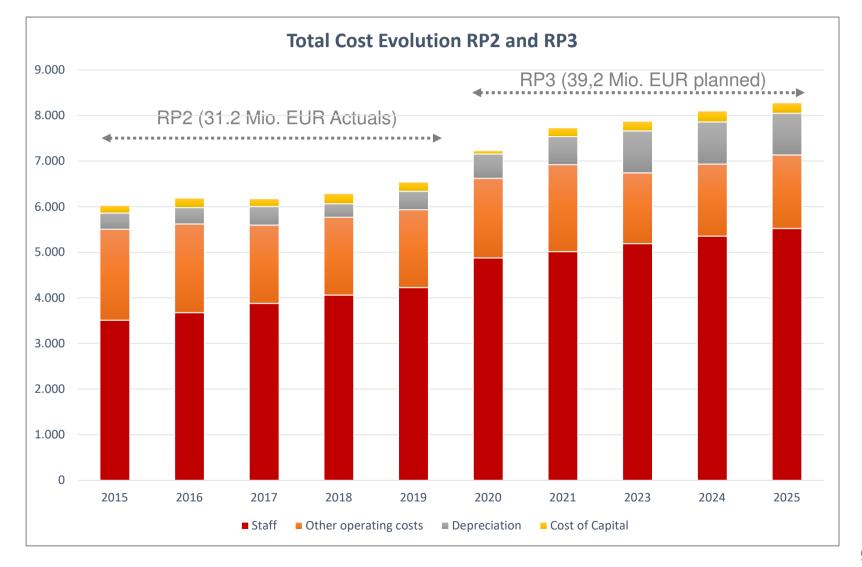

| 6.029              | 6.192 | 6.176 | 6.291  | 6.543                                           | 7.230 | 7.734 | 7.877 | 8.104 | 8.283       | 7.994    | 26%   |
| Total % n/n-1                          |                    | 2,7%  | -0,3% | 1,9%   | 4,0%                                            |       | 7,0%  | 1,9%  | 2,9%  |             |          |       |
| ATM % n/n-1                            |                    | 3,3%  | -7,9% | 15,0%  | -7,5%                                           |       | 4,8%  | -3,6% | 3,1%  |             |          |       |
| CNS % n/n-1                            |                    | 2,0%  | 29,0% | -22,5% | 41,5%                                           |       | 5,2%  | 17,2% | 1,1%  |             |          |       |







# Revised vs. Initial Performance Plan (RP3)

|                                                                                              | Deter | nined costs - | Initial Perforn | nance Plan F | RP3   | Deterr | nined costs - | Revised Perfo | rmance Plan | RP3   | Revised vs. | Initial PP |
|----------------------------------------------------------------------------------------------|-------|---------------|-----------------|--------------|-------|--------|---------------|---------------|-------------|-------|-------------|------------|
| Cost details                                                                                 | 2020  | 2021          | 2022            | 2023         | 2024  | 2020   | 2021          | 2022          | 2023        | 2024  | in k EUR    | in %