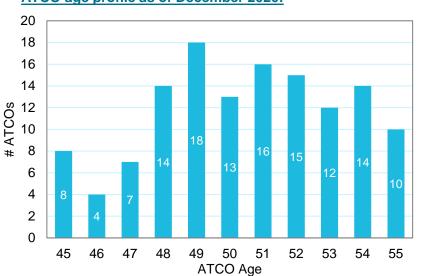

- the age pyramid at skeyes, which had a triple effect:

- a rise in costs for pre-retired ATCO's
- a rise in staff costs due to the need to hire additional ATCO's
- a rise in training costs

- complexity of the Belgian airspace (see also Annex R)