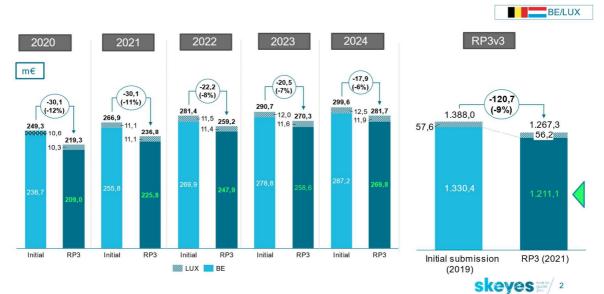

Stakeholders raised serious concerns on the rise in costs over the reference period, more specifically for skeyes and MUAC. State intervention from Luxembourg (NSA costs and Cost of Capital) to mitigate the rise was highly appreciated. All stakeholders agreed that inflation is an element which is difficult to control.

skeyes indicated that several elements were causing the rise in costs:

- the need to invest (combined with the necessary hirings to execute these investments) to assure business continuity and sufficient capacity levels in the future,

- the age pyramid at skeyes, which had a triple effect:

- a rise in costs for pre-retired ATCO's
- a rise in staff costs due to the need to hire additional ATCO's
- a rise in training costs

- complexity of the Belgian airspace (see also Annex R)

For MUAC, the rise of costs can be explained by the new Maastricht agreement, including a shift of costs from the general Eurocontrol towards the MUAC budget. Additionally, figures were adjusted to inflation.