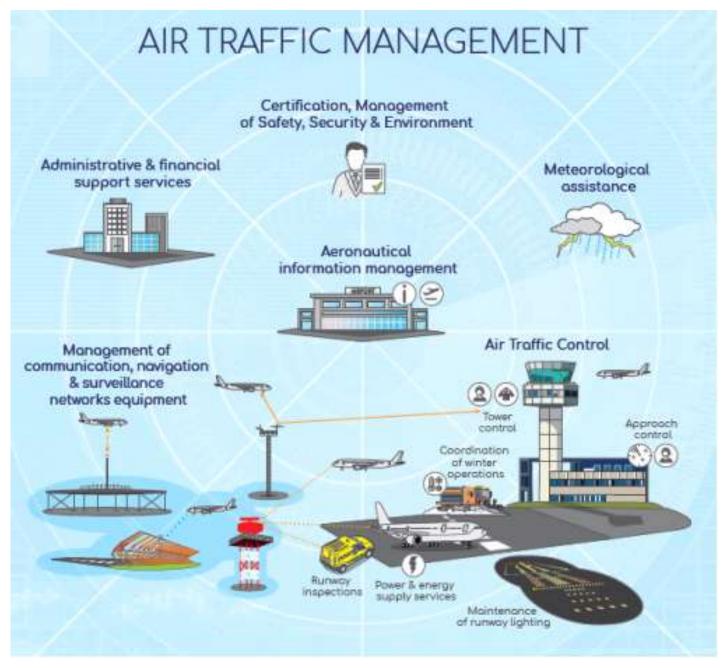

|
| 2024 reduced determined cost MUAC BE (except exceptional items already taken into consideration)     | -2,791                                 |
| 2024 reduced determined cost MUAC LU (except exceptional items already taken into consideration)     | -86                                    |
| TOTAL reductions (nominal terms)                                                                     | 21,551                                 |

For MUAC BE : -20,9 million € For MUAC LU : -0,7 million €

TOTAL corrective measures = 21,6 milion €



### User Consultation En Route RP3 (2020-2024)

ANA - Luxembourg

Brussels, 26 October 2023



LE GOUVERNEMENT DU GRAND-DUCHÉ DE LUXEMBOURG Ministère de la Mobilité et des Travaux publics

Administration de la navigation aérienne

### What we do







LE GOUVERNEMENT DU GRAND-DUCHÉ DE LUXEMBOURG

### Actual costs 2022

### Actual costs 2022



|                           |            | 2022    |                    |
|---------------------------|------------|---------|--------------------|
| Cost dotaile              | Determined | Actuals | Difference         |
| Cost details              | (in k€)    | (in k€) | (in k€)            |
| 1.1 Staff                 | 5.103      | 5.350   | 247                |
| 1.2 Other operating costs | 1.411      | 1.534   | 123                |
| 1.3 Depreciation          | 798        | 638     | - 160              |
| 1.4 Cost of capital       | -          | 1       | 152                |
| 1.5 Exceptional items     | -          | -       | (1 <del>4</del> -) |
| 1.6 Total costs           | 7.312