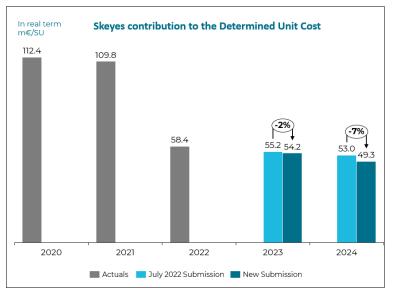

Stakeholders raised serious concerns on the rise in costs over the reference period, more specifically for skeyes and MUAC. State intervention from Luxembourg (NSA costs and Cost of Capital) to mitigate the rise was highly appreciated. All stakeholders agreed that inflation is an element which is difficult to control.