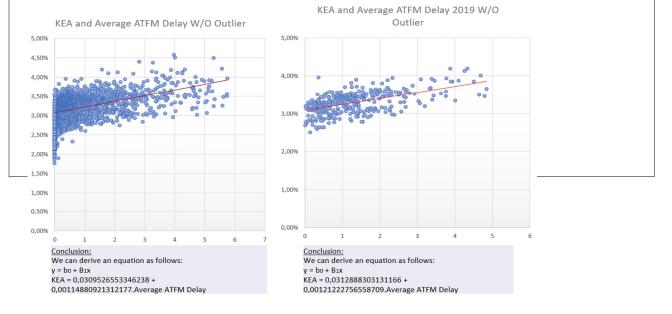

|        |        |        |
|                           |       | 2020   | 2021   | 2022   | 2023   | 2024   |
|                           |       | Target | Target | Target | Target | Target |
| National targets          |       | -      | 3.10%  | 3.05%  | 3.00%  | 3.00%  |

b) Detailed justifications in case of inconsistency between national targets and national reference values

Belgium is planning to reach the reference values. However, in line with earlier statements made by FABEC, Belgium wants to underline uncertainties of the achievement of strong correlation with delays. Though the Netherlands is also committed to achieve capacity reference values, current volatility in traffic evolution - and thus also uncertainties as far as bottlenecks and delays might endanger this goal.





59

In addition, Belgium continues to underline the limitations of the KPI HFE, with significant influential factors without (share of overflights as well as weather) or only within limited control of ANSPs and the civil aviation administration (military use of airspace). Furthermore, there are numerous situations where a good horizontal flight efficiency might not constitute the most CO2-efficient flight path (flying in non-optimal Flight Level or non-optimal wind-related flight paths, see https://www.eurocontrol.int/publication/eurocontrol-data-snapshot-14-horizontal-flight-efficiency). Also, from a network perspective, focussing on local HFE might have a negative impact (see also https://ansperformance.eu/library/pru-hfe.pdf) and thus Belgium advocates for a reassessment of the local