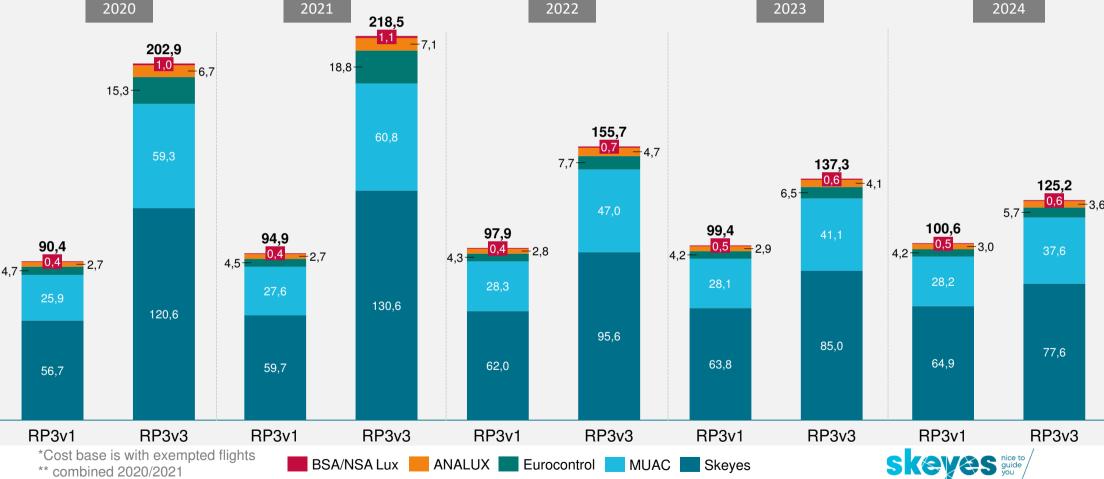

**Pension reform** 

Historically, air traffic controllers were placed in DISPO from the age of 55 until the age of 60. As a result of a pension reform and a social agreement in 2016, the age of DISPO will gradually be delaved to 56 in 2020, 57 in 2025 and 58 in 2030.

21



# During RP3, staff & training costs will increase to offset DISPO departure and keep operational ATCO at sustainable level



K

you

## **COST EVOLUTION**

#### En-route skeyes cost base vs. own Target\*

skeyes Only



\*EU wide target applied to skeyes actual cost base 2019 after reclass of APP into en-route and after inflation MUAC BE, MUAC LUX, BSA BE and ANALUX are removed from this cost base<sup>2</sup>

# DUC en-route BEL/LUX (initial performance plan 2019 vs. revised performance plan 2021)

€/Service unit









# Stakeholder Consultation Meeting Belgium - Luxembourg

Maastricht Upper Area Control Centre

Chris Jeeves Philippe de Coune Strategy & Performance Management 18 August 2021

#### Agenda



- 1. Presentation of MUAC Projects and activities during RP3
- 2. MUAC costbase and investment plan: revised RP3



#### Background



- COVID-19
- Performance
- Civil/Military integration
- International collaboration





### Recent MUAC innovations for the network

| Project         | Objectives & Benefits                                                                                                                                                                           | Exposure                                                         |
|-----------------|--------------------------------