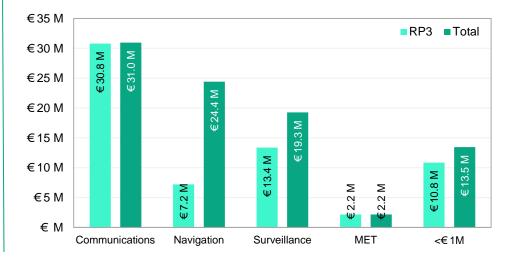

Defence.
- Improve airport capacity and safety (especially under lowvisibility).
- Future proofing skeyes' operations preparing for SWIM implementation.

### List of CNS enhancement investments > €1 M:

(Note some investments have been grouped and are presented under a general investment heading)



### Communications

(8 investments)

#### Remote radio sites

- L Electronics equipment and centre
- L Radio sites infrastructure
- Voice Communications
- L VCS-b partial hardware replacement
- L VOIP gateways
- L VCS Ultimate
- Voice recording
- SWIM Gateway
  - L SWIM Node
  - L ISAAC SR5



## **Navigation** (3 investments)

- Replacement instrument landing systems
- > DVOR/DME repl. & rationalization
- Replacement radio direction finder



> Replacement Meteoradar

### **CAPEX summary:**



 $\triangleright$ 

Surveillance

(6 investments)

- **Cooperative surveillance / ADS-B** L Sensor infrastructure
- <sup>L</sup> Wide area multilateration
- Replacement A-SMGCS at EBBR
  - L A-SMGCS EBBR system
  - L A-SMGCS EBBR cameras
- > New A-SMGCS at EBCI and EBLG
  - L A-SMGCS EBCI
  - L A-SMGCS EBLG



### Infrastructure enhancement investments

# Key objectives related to infrastructure investments include:

- ✤ Improve network resilience.
- Support the digitalisation of skeyes corporate infrastructure.
- Simplify corporate IT services.
- ✤ Improve efficiency through smart software solutions.
- Several Severa
- Summer Future proofing skeyes' corporate operations.

### **CAPEX** summary:



### List of infrastructure enhancement investments > €1M:

(Note some investments have bee