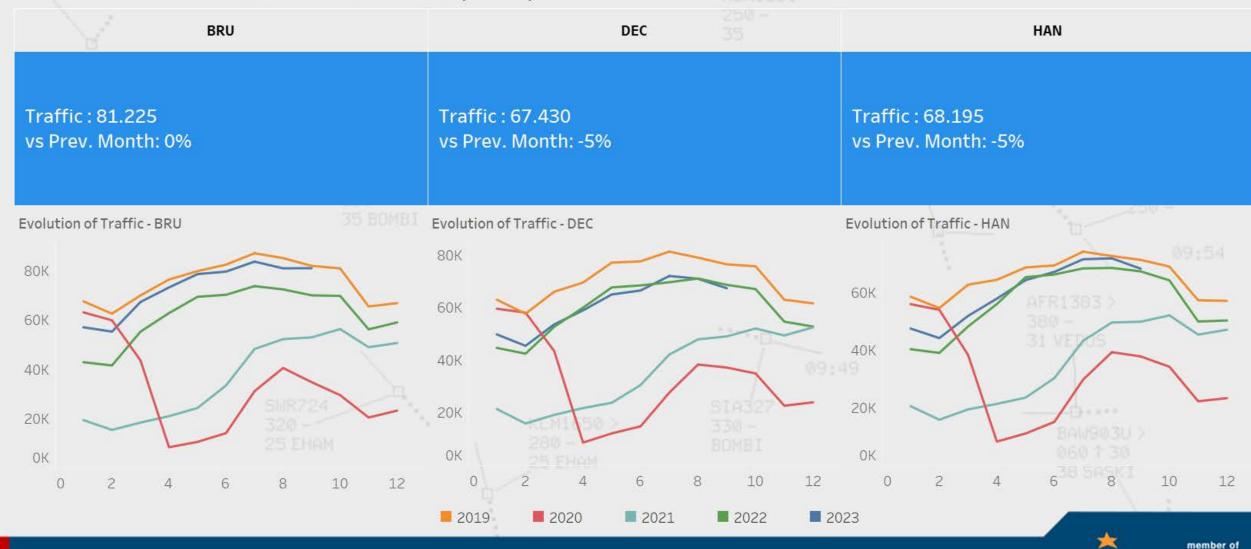

%       -6%         156,378       9%       70%       153%       -6%         163,692       8%       50%       90%       -5% | 1,296,201       11%       114%       661,872         2023       VS 2022       VS 2021       VS 2020       VS 2019         114,330       24%       157%       -15%       -18%         108,415       22%       215%       -15%       -16%         130,400       16%       215%       42%       -12%         141,634       9%       206%       665%       -9%         156,486       6%       126%       376%       -6%         156,486       6%       126%       376%       -6%         166,378       9%       70%       153%       -6%         163,692       8%       50%       90%       -5% |



Performance through Innovation EUROCONTRO

### IFR Traffic Movements per Sector Group (Sep/2023)









### ATCO-hour Productivity

This indicator is the ratio between IFR flight-hours and ATCO-hours on duty.









### **Finance perspective**

### Determined Costs vs Actual Costs 2021 -2022 Details by nature - MUAC BE



|     |                                     | Determi | ned costs | Actual costs |        |
|-----|-------------------------------------|---------|-----------|--------------|--------|
|     | Cost details                        | 2021    | 2022      | 2021         | 2022   |
| 1.  | Detail by nature (in nominal terms) |         |           |              |        |
| 1.1 | Staff                               | 51 662  | 67 862    | 52 676       | 61 704 |
|     | of which, pension costs             | 4 469   | 12 576    | 6 168        | 12 037 |
| 1.2 | Other oper