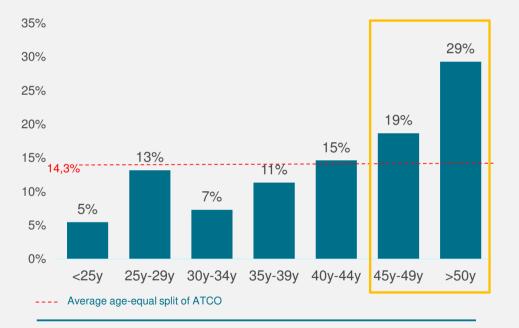

- the age pyramid at skeyes, which had a triple effect:

- a rise in costs for pre-retired ATCO's
- a rise in staff costs due to the need to hire additional ATCO's
- a rise in training costs

- complexity of the Belgian airspace (see also Annex R)