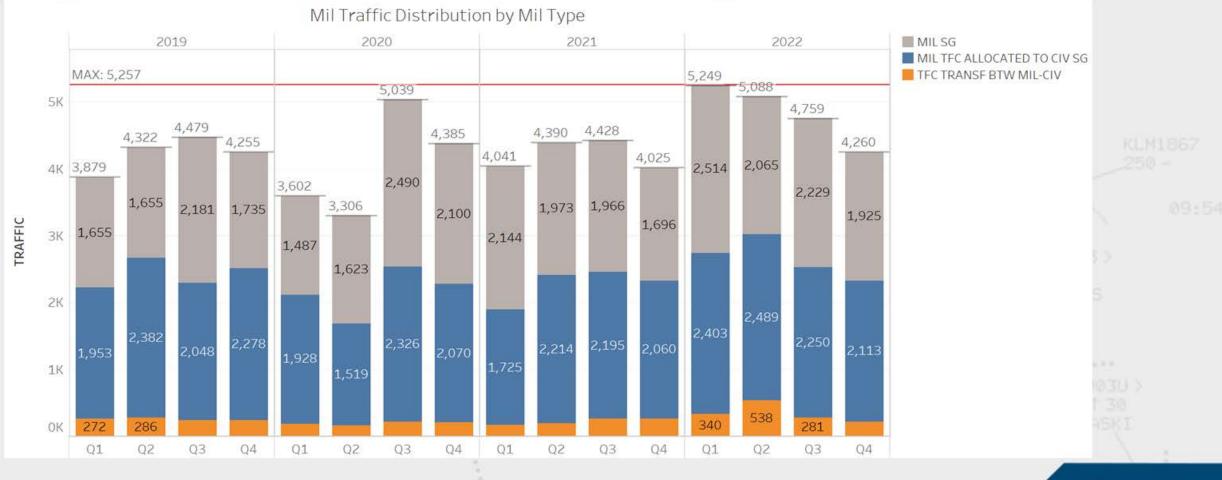

| 2.12.03.92.0  |          | -63%          | 31,186<br>6,520  | June                   |
|       | 889%          |          | -89%          | 6,520            | July                   |
|       | 508%          | 7521%    | -85%          | 7,621            | June<br>July<br>August |
|       | 8342%         | 20720000 | -50%          | 13,507           | September              |
|       | 82%           | 207300%  | -91%          | 2,074            | October<br>November    |
| - N - | -100%<br>815% |          | -100%<br>-46% | 0<br>4,355       | November               |
|       | 0%CT9         |          | -40%          | 4,300            | December               |



MDMB ≫

09:54



#### MUAC MILITARY TRAFFIC



This chart shows Military Traffic Distribution in the MUAC Area.

MDM3 🕪





Maastricht Upper Area Control Centre



#### IFR Traffic Movements, 01 Jan-31 Jul



|    | <b>2023</b><br>971,932 |             | <b>VS 2022</b><br>12% |         | <b>VS 2021</b><br>152% |          | VS 202                        | 20 VS 2019                   |
|----|------------------------|-------------|-----------------------|---------|------------------------|----------|-------------------------------|------------------------------|
|    |                        |             |                       |         |                        |          | 495,60                        | 02 -10%                      |
|    | 2023                   | VS 2022     | VS 2021               | VS 2020 | VS 2019                |          | IFR Traffic Movements per Sec | . ,