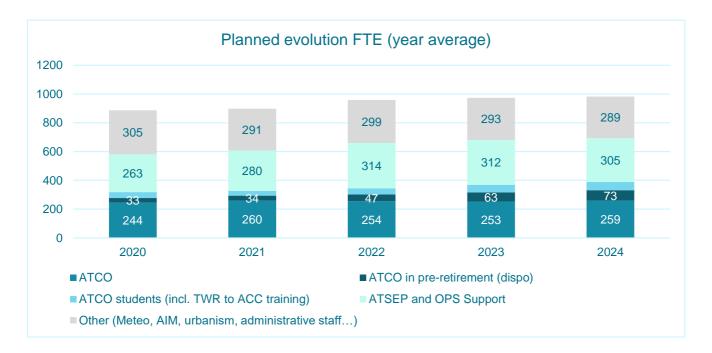

As the main cost driver is staff costs, questions raised about the higher success rate than expected in matter of ab initio training and their public servant status, also in matter of possible early retirement compensation. Regarding the potential additional public funding, the discussions are still ongoing.