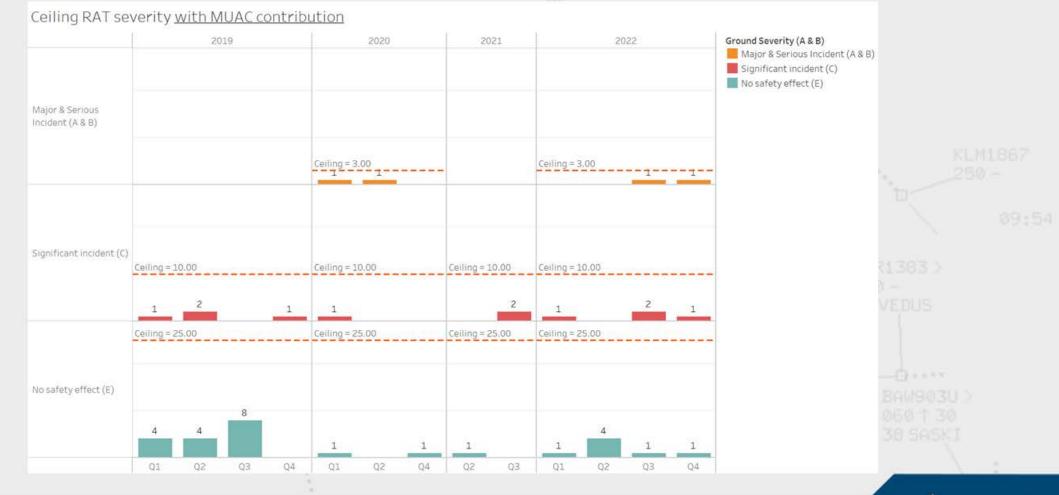

0  | 936    | 1,242  | -113      | -268   |
| 1.5  | Exceptional items                   | 0      | -1,658 | 0      | -1,597 | 0         | 61     |
| 1.6  | Total costs                         | 36,162 | 36,338 | 34,371 | 34,904 | -1,791    | -1,435 |









# **STAKEHOLDER CONSULTATION – MUAC**

## **BELGIUM LUXEMBOURG – 31 AUGUST 2023**

John Santurbano – Director MUAC Philippe de Coune – Head of Finance and Procurement



Maastricht Upper Area Control Centre



### **Performance and Projects**

### **Performance Summary 2022**





#### 3



**MUAC SAFETY** 



For MUAC, the most important safety goal is to ensure that, within its area of responsibility, it does not contribute to any accidents or separation infringements In any case, have no more than 3 Class A/B severity incidents.





Maastricht Upper Area Control Centre

#### MUAC TRAFFIC AND DELAY



|       | VS 2021       | VS 2020  | VS 2019       | All Traffic      | 2022                   |
|-------|---------------|----------|---------------|------------------|------------------------|
|       | 65%           | 86%      | -17%          | 49,498           | 1,5                    |
|       | VS 2021       | VS 2020  | VS 2019       | 2022 All Traffic |                        |
|       | 107%          | -31%     | -34%          | 92,126           | January                |
|       | 158%          | -31%     | -32%          | 88,527           | February               |
|       | 171%          | 23%      | -24%          | 112,537          | February<br>March      |
|       | 181%          | 603%     | -16%