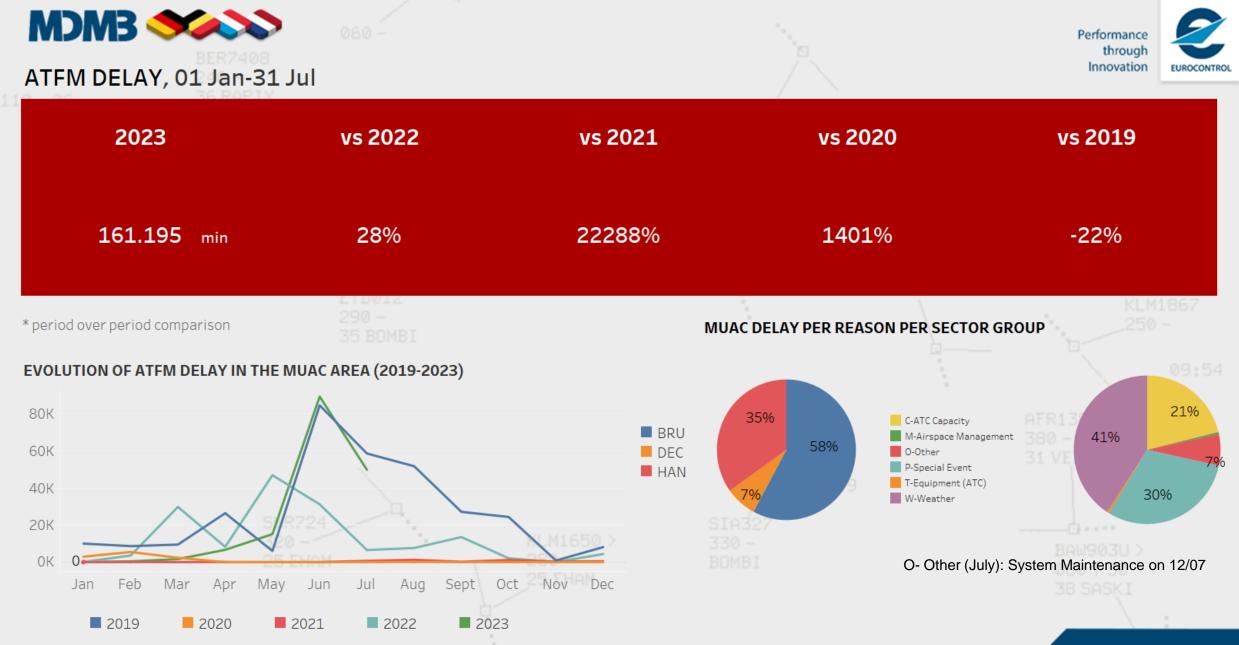

|                        |             | 320 -                 | 1.0     |                        | M1650 >  |                               | vs 2022: 5%                  |
|    |                        |             | 25 FHAM               |         | 1 28                   | HAN      | Traffic: 71.468               | vs 2021: 65%                 |
|    |                        | 1           |                       |         | 25                     | 5 EHAM   | vs Prev. Month: 7%            | vs 2020: 140%                |
|    |                        |             |                       |         |                        |          |                               | vs 2019: -4%                 |

#### 

#### Maastricht Upper Area Control Centre

■ 2019 ■ 2020 ■ 2021 ■ 2022 ■ 2023



#### Maastricht Upper Area Control Centre



000

#### STAKEHOLDER VIEW (01 Jan - 31 Jul'2023)

#### Only the top 10 in terms of flights are shown in the tables.





#### Maastricht Upper Area Control Centre

Performance through Innovation



MUAC MILITARY TRAFFIC

an C

Performance through Innovation

KLM1351 250 -35



Maastricht Upper Area Control Centre

#### **Airspace Studies & Projects**





- Projects
  - MAASERATI: operational
  - Global Top: operational
  - Cross-border FRA (with DFS)
- Studies:
  - CEHI (Central High)
    - Redesign of the UK/FR interface
    - with DSNA, NATS
  - DASR
    - with NL & DE MoT & MoD, LVNL, RNLAF, DFS, GAF
  - Belgian Airspace Vision (BAV)
    - With BE MoT & MoD

# EUROCONTROL

### **MUAC programmes**

• MUAC is working on 3 threads:

#### **C