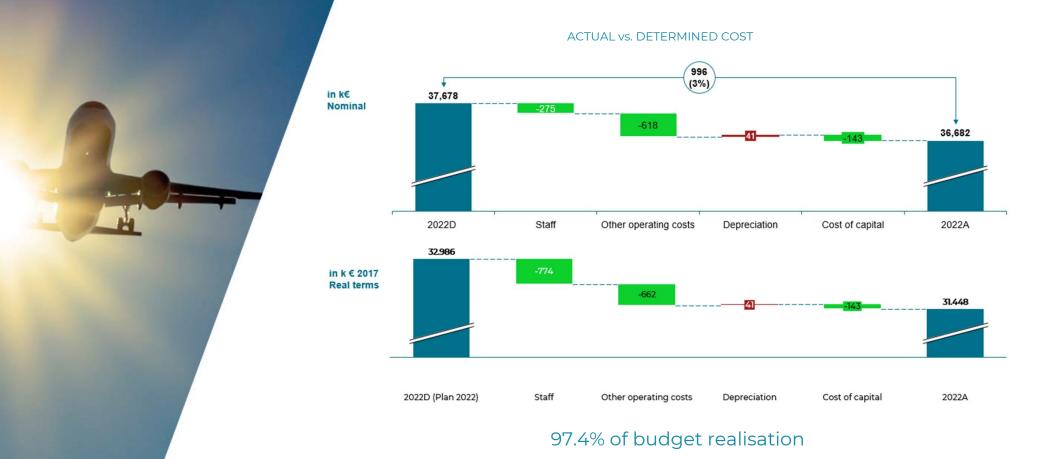

m the cost base 2024

Expected impact on the cost base 2024 : -0.4M€



#### **Exceptional items 2024**



#### CAPEX RP2

Depreciation costs charged in RP2 for projects delayed to RP3 deducted from the cost base 2024

Expected impact on the cost base: ~5.1M€

#### Project

Vervanging ILS EBBR, EBLG, EBCI, EBOS, EBAW Hardware en Software VRPS Nieuw URS Elektronicamateriaal zend- en ontvangstcentrum EBBR CMS + RFC's BARWIS Midlife upgrade Uitrusting remote sites radiocommunicatie Zenders / ontvangers vervanging A- en B-keten Meteoradar ILS EBBR WAN Vervanging VOR's/DME's Mode S upgrade Bertem/St.Hubert + RFC's Radar EBCI + RFC's ILS EBLG







#### **Terminal**

- I. EBBR Actual costs 2022
- II. EBBR Determined costs 2023-2024



### I. EBBR ACTUAL COSTS 2022

#### EBBR actual costs 2022



skeyes guide 23

#### **EBBR actual costs 2022**



- ✓ The total cost base is 996 k€ or 3% lower than planned
- $\checkmark~$  Main explanations for the deviations
  - Actual staff costs 1% lower than planned.
  - Other operating costs remain 9% under budget mainly due to delay in projects delivery resulting in less third party external costs, maintenance and lower general expenses.
  - Planned depreciation is fully realized.
  - Cost of capital is lower than planned, mainly due to a lower fixed asset base. WACC percentage kept at 1,72% as planned.



### **II. EBBR DETERMINED COSTS 2023-2024**

#### EBBR determined costs 2023-2024



Revised cost base for the year 2023 and 2024 based on 2022 actuals

Expected impact on the cost base : -1.4M€

| REAL |