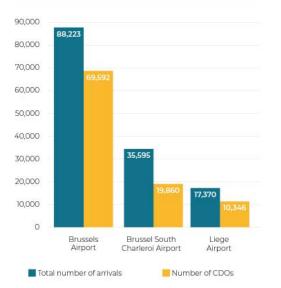

sts 2023-2024



### I. PERFORMANCE 2022





Safety

Punctuality





#### **Traffic** 911,802 movements managed by skeyes



#### NUMBER OF MOVEMENTS CONTROLLED BY SKEYES

skeyes guide 5





O 1 1 category A category B category A incident

**1,1** categories A and B incident per million movements

Category A incident per million movements

#### CHANGE IN NUMBER OF CATEGORY A 🧮 (SEVERE) AND B 📕 (MAJOR) INCIDENTS





Q

#### **Punctuality** 98.8% of flights managed in a punctual manner

COMPARISON OF AVERAGE DELAY PER FLIGHT IN FABEC (CRSTMP CAUSES)



En-route: 0.16 min average delay per flight (CRSTMP causes) Brussels Airport : 0.02 min average delay per flight (CRSTMP causes)



**Environment** 70.7% of CDOs \$

NUMBER OF CDOs IN ABSOLUTE TERMS RELATIVE TO NUMBER OF ARRIVALS IN 2022



Skeyes guide 8

### Investments and projects realised in 2022



- ACC
  - Commissioning of ACC contingency platform
  - Validation of traffic complexity assessment and simulation tools (TCAST)
  - Flexible use of Airspace: Updated Airspace Use Plan
- Airports
  - Performance Based Navigation : RNP procedures at Liege Airport and Brussels Airport
  - Commissioning of Digital Tower simulator
  - Commissioning of A-SMGCS Brussels airport (renewal)
  - Commissioning of A-SMGCS Liege airport (new)
  - Commissioning of A-SMGCS Charleroi airport (new)



### **Pilots Projects in 2022**





#### within EU Green Deal



## BURDI

#### **DISPATCHER 3**

SAFIR Med



## **II. PERFORMANCE OUTLOOK 2023**

### Performance summary: outlook Q1/Q2 2023





461.518 movements (+3.9%)

Safety

0 incident