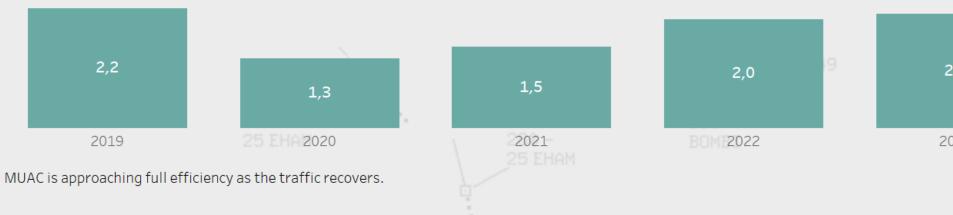

-5% | 1,296,201       11%       114%       661,872         2023       VS 2022       VS 2021       VS 2020       VS 2019         114,330       24%       157%       -15%       -18%         108,415       22%       215%       -15%       -16%         130,400       16%       215%       42%       -12%         141,634       9%       206%       665%       -9%         156,486       6%       126%       376%       -6%         156,486       6%       126%       376%       -6%         166,378       9%       70%       153%       -6%         163,692       8%       50%       90%       -5% |



Performance through Innovation EUROCONTRO

### IFR Traffic Movements per Sector Group (Sep/2023)









### ATCO-hour Productivity

This indicator is the ratio between IFR flight-hours and ATCO-hours on duty.









### **Finance perspective**

### Determined Costs vs Actual Costs 2021 -2022 Details by nature - MUAC BE



|     |                                     | Determi | ned costs | Actual costs |        |
|-----|-------------------------------------|---------|-----------|--------------|--------|
|     | Cost details                        | 2021    | 2022      | 2021         | 2022   |
| 1.  | Detail by nature (in nominal terms) |         |           |              |        |
| 1.1 | Staff                               | 51 662  | 67 862    | 52 676       | 61 704 |
|     | of which, pension costs             | 4 469   | 12 576    | 6 168        | 12 037 |
| 1.2 | Other operating costs               | 8 222   | 11 762    | 7 311        | 8 620  |
| 1.3 | Depreciation