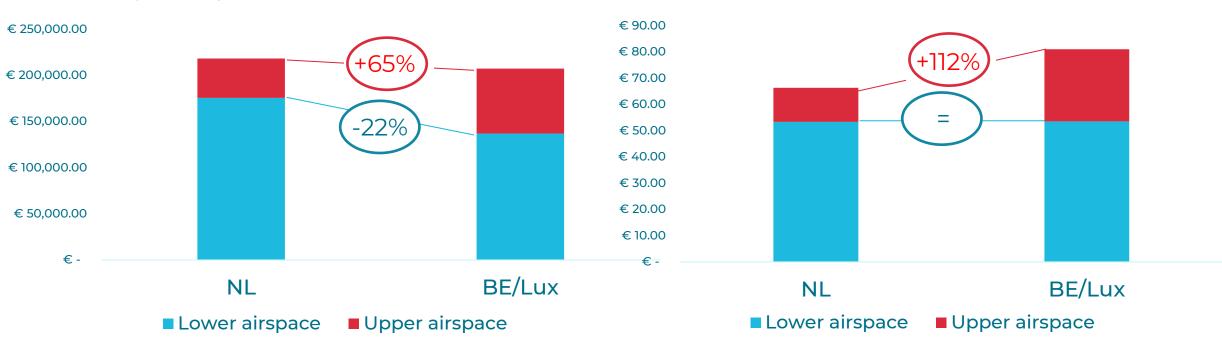

he year 2023 and 2024 skeyes based its financial projections on 2022 actuals
- Difference of -5.1K€ nominal and -8.6K€ in real terms between the July submission and the revised performance plan. The remaining part is mainly related to the cost savings efforts in the other operating costs (e.g. utilities, maintenance, etc.)



# **3. CONSISTENCY WITH EU WIDE TARGETS**

Stakeholders consultation 26 October 2023



# **Consistency with EU wide Target**

# skeyes unit cost is consistent with the EU wide trend of +1% (with and without corrective measures)







# **Consistency with EU wide Target**

### ANS in the BE/Lux upper airspace has higher cost than the comparator group

ANS cost base 2024 (excl. exceptional items)

In real term 2017 in m€

ANS unit cost 2024 (excl. exceptional items)



#### In real term 2017 in m€

SKEYES nice to guide 15

# **Consistency with EU wide Target**

### ANS in the BE/Lux upper airspace has higher cost than the comparator group

Share of <u>costs</u> Based on the <u>number</u> of ATCOs (MUAC <u>Treaty</u> 1986)



Share of revenues Based on km flown and aircraft size (European Charging scheme)



Belgium supports a higher cost share for MUAC compared to Netherlands for less service units



Belgium supports ANS cost for delegated airspace in France and Germany while the revenues are allocated to France and Germany



# **4. NEW MAJOR INVESTMENTS**

Stakeholders consultation 26 October 2023



#### **Remote Radio Sites**

RP3 KPISafety, CapacitySkeyes driverBusiness continuity

#### Synopsis of investment

This project focuses on improving th