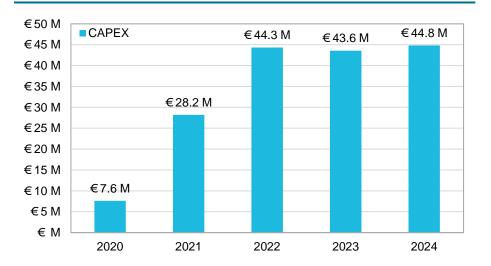

skeyes indicated that several elements were causing the rise in costs:

- the need to invest (combined with the necessary hirings to execute these investments) to assure business continuity and sufficient capacity levels in the future,