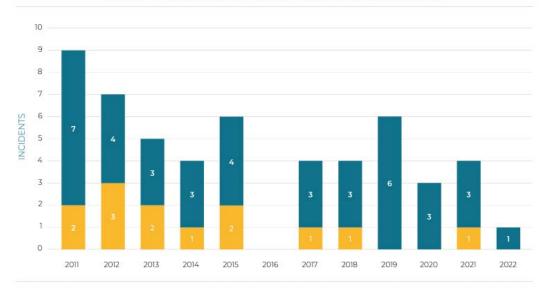

URG Ministère de la Mobilité et des Travaux publics

Direction de l'aviation civile



## End of the consultation

f in c www.mobilit.belgium.be

## **STAKEHOLDER CONSULTATION - SKEYES**

31 August 2023

SKOYAS nice to guide you

member of FABEC





#### En-route

- I. Performance 2022
- II. Performance outlook 2023
- III. En route Actual costs 2022
- IV. En route Determined costs 2023-2024



### I. PERFORMANCE 2022





Safety

Punctuality





#### **Traffic** 911,802 movements managed by skeyes



#### NUMBER OF MOVEMENTS CONTROLLED BY SKEYES

skeyes guide 5





O 1 1 category A category B category A incident

**1,1** categories A and B incident per million movements

Category A incident per million movements

#### CHANGE IN NUMBER OF CATEGORY A 🧮 (SEVERE) AND B 📕 (MAJOR) INCIDENTS





Q

#### **Punctuality** 98.8% of flights managed in a punctual manner

COMPARISON OF AVERAGE DELAY PER FLIGHT IN FABEC (CRSTMP CAUSES)



En-route: 0.16 min average delay per flight (CRSTMP causes) Brussels Airport : 0.02 min average delay per flight (CRSTMP causes)



**Environment** 70.7% of CDOs \$

NUMBER OF CDOs IN ABSOLUTE TERMS RELATIVE TO NUMBER OF ARRIVALS IN 2022



Skeyes guide 8

### Investments and projects realised in 2022



- ACC
  - Commissioning of ACC contingency platform
  - Validation of traffic complexity assessment and simulation tools (TCAST)
  - Flexible use of Airspace: Updated Airspace Use Plan
- Airports
  - Performance Based Navigation : RNP procedures at Liege Airport and Brussels Airport
  - Commissioning of Digital Tower simulator
  - Commissioning of A-