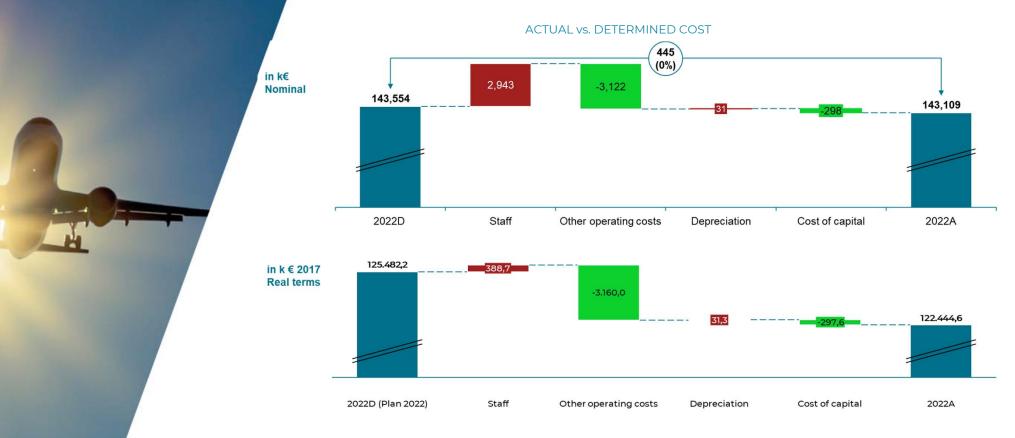

mulation tools (TCAST)
  - Flexible use of Airspace: Updated Airspace Use Plan
- Airports
  - Performance Based Navigation : RNP procedures at Liege Airport and Brussels Airport
  - Commissioning of Digital Tower simulator
  - Commissioning of A-SMGCS Brussels airport (renewal)
  - Commissioning of A-SMGCS Liege airport (new)
  - Commissioning of A-SMGCS Charleroi airport (new)



### **Pilots Projects in 2022**





#### within EU Green Deal



## BURDI

#### **DISPATCHER 3**

SAFIR Med



## **II. PERFORMANCE OUTLOOK 2023**

### Performance summary: outlook Q1/Q2 2023





461.518 movements (+3.9%)

Safety

0 incident A or B

Q -)

**Punctuality** 0.08 min delay per flight CRSTMP



**Environment** 71.3% of CDOs



## **III. EN ROUTE ACTUAL COSTS 2022**

#### En route actual costs 2022



99.7% of budget realisation



#### En route actual costs 2022



#### ✓ The total cost base is 445 k€ or 0,3% lower than planned

#### Main explanations for the deviations

- Actual staff costs 2,7% higher than planned mainly due to higher inflation: 10,3% actual vs. 7,8% planned.
- Other operating costs remain 12% under budget mainly due to delay in projects delivery resulting in less third party external costs, maintenance and lower general expenses.
- Planned depreciation is fully realized.
- Cost of capital is lower than planned, mainly due to a lower fixed asset base. WACC percentage kept at 1,72% as planned.



### **IV. EN ROUTE DETERMINED COSTS 2023-2024**

### **En-route determined costs 2023-2024**



Revised cost base for the year 2023 and 2024 based on 2022 actuals

• Expect