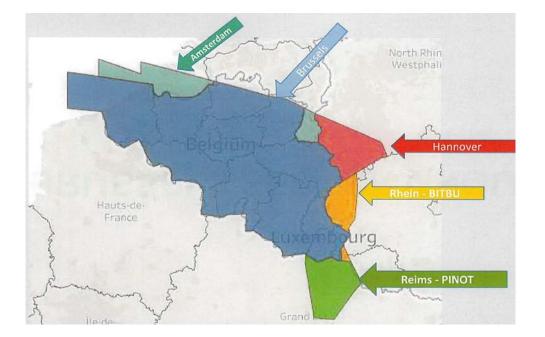

#### 1.1.1 - List of ANSPs and geographical coverage and services

| Number of ANSPs |          | 3                                                          |  |  |  |  |  |
|-----------------|----------|------------------------------------------------------------|--|--|--|--|--|
| ANSP name       | Services | Geographical scope                                         |  |  |  |  |  |
| skeyes          | ATM, MET | Belgium, Luxembourg                                        |  |  |  |  |  |
| MUAC            | ATM      | Belgium, Luxembourg, The Netherlands, Germany (North-West) |  |  |  |  |  |
| ANA LUX         | ATM, MET | Luxembourg                                                 |  |  |  |  |  |

| ANSPs providing services in                  | the FIR of another State                                        |  |  |  |  |
|----------------------------------------------|-----------------------------------------------------------------|--|--|--|--|
| ANSP Name                                    | Description and scope of the cross-border arrangement           |  |  |  |  |
| SKEYES                                       | ATS, FIS, alerting service for Germany (DFS)                    |  |  |  |  |
|                                              | ATS, FIS, alerting service, CNS, AIS, MET for Luxembourg (ANA)  |  |  |  |  |
|                                              | ATS, FIS, alerting service for The Netherlands (LVNL)           |  |  |  |  |
|                                              | ATS, FIS, alerting service for France (DSNA)                    |  |  |  |  |
|                                              | ATS, FIS, alerting service in Belgium airspace assigned to MUAC |  |  |  |  |
| MUAC                                         | ATS, FIS, alerting services in Luxembourg airspace above FL245  |  |  |  |  |
|                                              | ATS, FIS, alerting services for Denmark                         |  |  |  |  |
|                                              | ATS, FIS, alerting service for France                           |  |  |  |  |
| ATS, FIS, alerting services for Germany      |                                                                 |  |  |  |  |
| ANA Luxembourg ATS, FIS for Belgium (Skeyes) |                                                                 |  |  |  |  |
|                                              | ATS, FIS for France (DSNA)                                      |  |  |  |  |
|                                              | ATS, FIS for Germany (DFS)                                      |  |  |  |  |
|                                              |                                                                 |  |  |  |  |