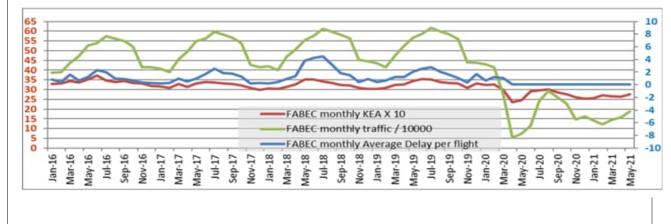

#### 1.1.4 - Other general information relevant to the plan

This PP was formerly produced as a FAB PP, and was, after coordination with COM, truncated to a national PP. The national Belgian(-Luxembourg) targets and inputs for safety, environment and capacity are the same as of Version 2.1 of the FABEC PP. There are no updated targets, just ANSP (MUAC+skeyes) level targets produced to national targets. There are no additions as regards the national input in rspect to those three Key Performance indicators. While in some regards to MUAC a split between the participating countries on PP level was not feasible (compare MUAC investments, pensions and interest rates) NSAs are aware of this situation. Possible redundancies will be taken into consideration on oversight level.