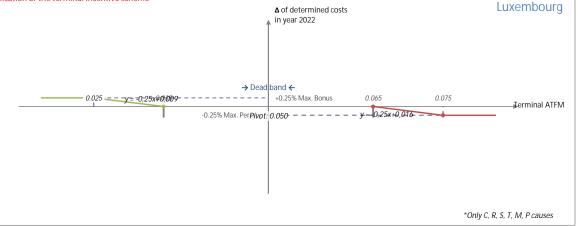

#### 1.3.2.2 - Specific consultation requirements of ANSPs and airspace users on the performance plan

| Topic of consultation                                                                                                                                      | Applicable | Results of consultation                                                                                                                                                                                                                                       |
|------------------------------------------------------------------------------------------------------------------------------------------------------------|------------|---------------------------------------------------------------------------------------------------------------------------------------------------------------------------------------------------------------------------------------------------------------|
| Where applicable, decision to diverge from the STATFOR base forecast                                                                                       | No         | No comments were made on the use of the STATFOR May 2021 scenario 2 forecast.                                                                                                                                                                                 |
| Charging policy                                                                                                                                            | Yes        | The users have been informed of the intention to spread the carry-over related to the correction mechanism of 2020 and 2021 underrecoveries over 7 years in accordance with art. 5(5) of commission Implementing Regulation 2020/1627. No comments were made. |
| Maximum financial advantages and disadvantages for the mandatory incentive scheme on capacity                                                              | Yes        | An symmetric bonus/malus system was introduced, with a maximum bonus of 0.25% and a maximum penalty of 0.25%. ANA indicated that no bonus will be calculated as long as the traffic in terms of service units stays below the level of 2019.                  |
| Where applicable, decision to modulate performance targets for<br>the purpose of pivot values to be used for the mandatory incentive<br>scheme on capacity | Yes        | Luxembourg Terminal incentive scheme will be based upon<br>CRSTMP-delay only. No comments were made                                                                                                                                                           |
| Symmetric range ("dead band") for the purpose of the mandatory incentive scheme on capacity                                                                | Yes        | A symetric deadband of 30% has been presented to the users. No comments were made.                                                                                                                                                                            |
| Establishment or modification of charging zones                                                                                                            | No         |                                                                                                                                                                                                                                                               |
| Establishment of determined costs included in the cost base for charges                                                                                    | Yes        |                                                                                                                                                                                                                                                               |
| Where applicable, values of the modulated parameters for the traffic risk sharing mechanism                                                                | No         |                                                                                                                                                                                                                                                               |
| Where applicable, decision to apply the simplified charging scheme                                                                                         | No         |                                                                                                                                                                                                                                                               |
| New and existing investments, and in particular new major investments, including their expected benefits                                                   | Yes        | No comments were made.                                                                                                                                                                                                                                        |