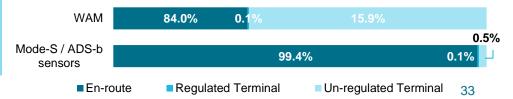

| entry: De | cember 2 | 025   |       |       |       |
| CAPEX              | 0       | 0           | 320       | 400      | 900   | 1,620 | 0     | 1,620 |
| MODE-S – Ostend    | Plannec | I date of e | entry: De | cember 2 | 028   |       |       |       |
| CAPEX              | 0       | 0           | 0         | 0        | 0     | 0     | 1,500 | 1,500 |
| Mode-S - Kleine    | Planne  | d date of   | entry: D  | ecember  | 2025  |       |       |       |
| CAPEX              | 0       | 0           | 0         | 0        | 600   | 600   | 0     | 600   |
| WAM                | Plannec | date of e   | entry: De | cember 2 | 026   |       |       |       |
| CAPEX              | 0       | 0           | 0         | 0        | 2,400 | 2,400 | 1,600 | 4,000 |

#### **Cost allocation**



RP3 KPI Safety, Cost-efficiency

Skeyes driver Business continuity

#### **CNS & MET Enhancement – Surveillance**

### **A-SMGCS EBBR**

#### Synopsis of investment

This project focuses on replacing the existing Advanced Surface Movement Guidance and Control (A-SMGCS) data fusion system, three Surface Movement Radars (SMR), and the MLAT system at Brussels Airport. The project comprises two investments: the A-SMGCS system and the cameras.

#### Justification and scope of investment

A-SMGCS is an important element to ensure safe, efficient air traffic operations while supporting the implementation of a seamless gate-to-gate ATM operation. The basis of an A-SMGCS is a surveillance system that automatically determines the traffic situation on the surface and in the neighborhood of an airpo