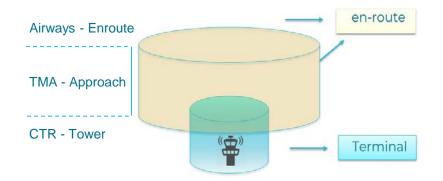

€1M in value. A further breakdown of these investment groups and their relative costs are presented in the investment plan breakdown section.



### **Cost allocation**

A detailed description of the cost allocation methodology used by skeyes is provided in Annex M of the Performance Plan. This page summarises the methodology used in RP3 and presents the investments in terms of their respective en-route and terminal allocation

#### The cost allocation methodology was updated in 2019:

- The cost of approach services will be allocated entirely to the en-route cost base.
- When both approach and tower services are provided by the collocated approach/tower unit, the cost will be divided between the en-route and terminal cost bases in accordance with the airspace volume ratio (CTR and TMA).



It must be noted that airspace users will not pay the full amount of the investment via amortization, but only the part that is not financed by a third party. This investment plan presents 'gross' investment amounts, with an indication of where parts of the investment are financed by third parties.

| Investment                            | programme / project          | En-route | Regulated<br>Terminal | Un-regulated<br>Terminal |  |
|---------------------------------------|------------------------------|----------|-----------------------|--------------------------|--|
| ATM                                   | Next Generation              | 72.4%    | 20.2%                 | 7.3%                     |  |
| D                                     | igital Towers                | 0.0%     |