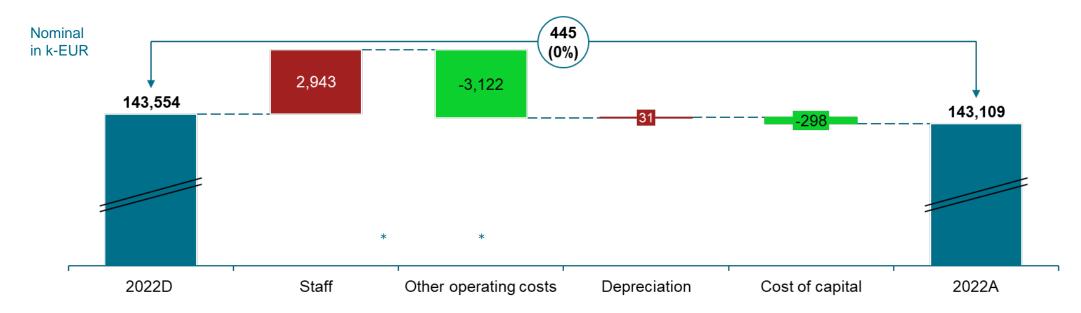

Stakeholders questioned the rise in costs over the reference period. In particular, the number of ATCO-hirings together with the corresponding costs for training and the pre-retired ATCOs, the inclusion of the carry over related to the correction mechanism of 2020 and 2021 in the asset base and the assumptions used to calculate the return on equity. The Belgian NSA (BSA-ANS) decided to not include the carry over related to the correction mechanism of 2020 and 2021 in the asset base and revise the assumptions on the return on equity, resulting in a reduction of the cost of capital. For MUAC, it was highlighted that the rise in costs was mainly due to a shift of costs from the general Eurocontrol budget towards MUAC and that the corresponding rise of the MUAC budget is not sustainable in the current situation. Airspace users advocated that the MUAC member states should bear this cost. For ANA, it was stated that the main cost driver is staff costs and that there were discussions ongoing concerning additional public funding.

Stakeholders raised serious concerns on the rise in costs over the reference period, more specifically for skeyes and MUAC. State intervention from Luxembourg (NSA costs and Cost of Capital) to mitigate the rise was highly appreciated. All stakeholders agreed that inflation is an element which is difficult to control.

skeyes indicated that several elements were causing the rise in costs:

- the need to invest (combined with the necessary hirings to execute these investments) to assure business continuity and sufficient capacity levels in the future,

- the age pyramid at skeyes, which had a triple effect:

- a rise in costs for pre-retired ATCO's
- a rise in staff costs due to the need to hire additional ATCO's
- a rise in training costs

- complexity of the Belgian airspace (see also Annex R)

For MUAC, the rise of costs can be explained by the new Maastricht agreement, including a shift of costs from the general Eurocontrol towards the MUAC budget. Additionally, figures were adjusted to inflation.