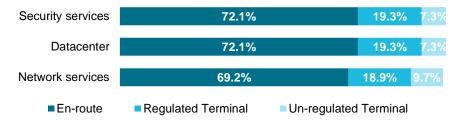

|
| CAPEX             | 507                                | 510                                  | 1,202 | 0     | 0     | 2,218 | 0     | 2,218 |  |
| Datacentre        | Plannec                            | Planned date of entry: December 2020 |       |       |       |       |       |       |  |
| CAPEX             | 279                                | 607                                  | 1,980 | 1,200 | 1,550 | 5,616 | 500   | 6,116 |  |
| Security services | Planned date of entry: August 2020 |                                      |       |       |       |       |       |       |  |
| CAPEX             | 57                                 | 90                                   | 880   | 120   | 120   | 1,257 | 120   | 1,377 |  |

RP3 KPI

Skeyes driver

#### **Cost allocation**





Safety, Cost-efficiency, Environment

Business continuity, Building capacity

### **Digitalisation of Support Services**

#### Synopsis of investment

This project focuses on improving airspace user support services, including the development of skeyes data and digitalisation strategy and the implementation of transversal programs such as Workforce Management tools, Human Resource Information Systems (HRIS) and Enterprise Resource Planning (ERP), with the aim to reduce costs and improve efficiencies. The project comprises three investments: Workforce Management tools, HRIS and ERP.

#### Justification and scope of investment

In response to increased uncertainly and pressure costs as a result of the pandemic, skeyes has identified cost reduction and efficiency gains through digitalisat