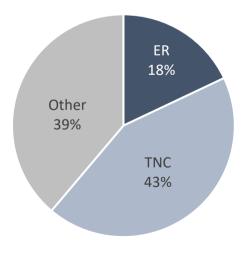

#### 1.2.1 - En route

| En route Charging zone 1                       | Belgium-Luxembourg                             |       |       |        |       |       |       |       |                   |
|------------------------------------------------|------------------------------------------------|-------|-------|--------|-------|-------|-------|-------|-------------------|
| En route traffic forecast                      | [Indicate the source and date of the forecast] |       |       |        |       |       |       |       |                   |
|                                                | 2017A                                          | 2018A | 2019A | 2020A  | 2021  | 2022  | 2023  | 2024  | CAGR<br>2019-2024 |
| IFR movements (thousands)                      | 1 240                                          | 1 275 | 1 249 | 541    | 639   | 1 023 | 1 160 | 1 244 | -0.1%             |
| IFR movements (yearly variation in %)          |                                                | 2.9%  | -2.1% | -56.6% | 18.0% | 60.1% | 13.4% | 7.2%  |                   |
| En route service units (thousands)             | 2 594                                          | 2 644 | 2 620 | 1 081  | 1 167 | 2 096 | 2 404 | 2 560 | -0.5%             |
| En route service units (yearly variation in %) |                                                | 1.9%  | -0.9% | -58.7% | 8.0%  | 79.6% | 14.7% | 6.5%  |                   |