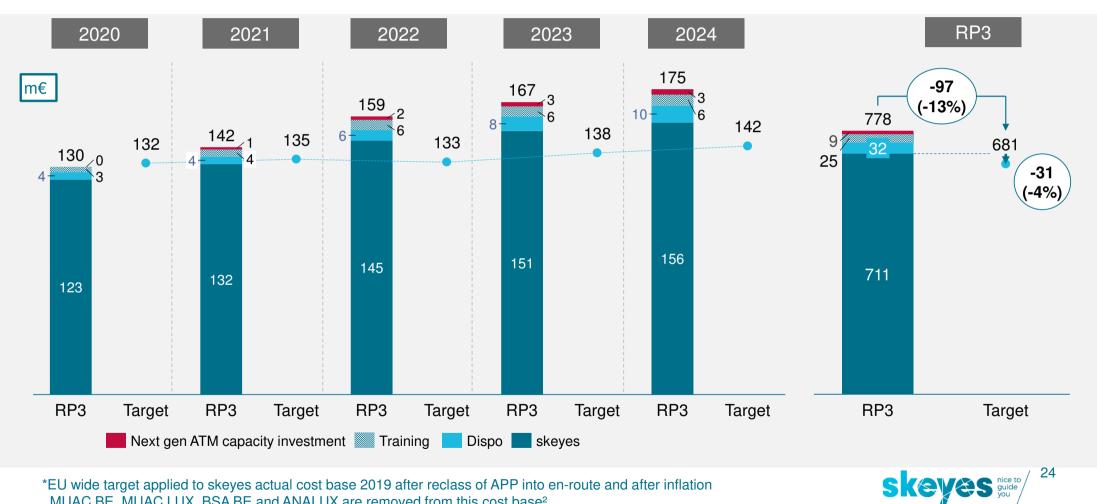

Stakeholders raised serious concerns on the rise in costs over the reference period, more specifically for skeyes and MUAC. State intervention from Luxembourg (NSA costs and Cost of Capital) to mitigate the rise was highly appreciated. All stakeholders agreed that inflation is an element which is difficult to control.

skeyes indicated that several elements were causing the rise in costs:

- the need to invest (combined with the necessary hirings to execute these investments) to assure business continuity and sufficient capacity levels in the future,

- the age pyramid at skeyes, which had a triple effect:

- a rise in costs for pre-retired ATCO's
- a rise in staff costs due to the need to hire additional ATCO's
- a rise in training costs

- complexity of the Belgian airspace (see also Annex R)

For MUAC, the rise of costs can be explained by the new Maastricht agreement, including a shift of costs from the general Eurocontrol towards the MUAC budget. Additionally, figures were adjusted to inflation.