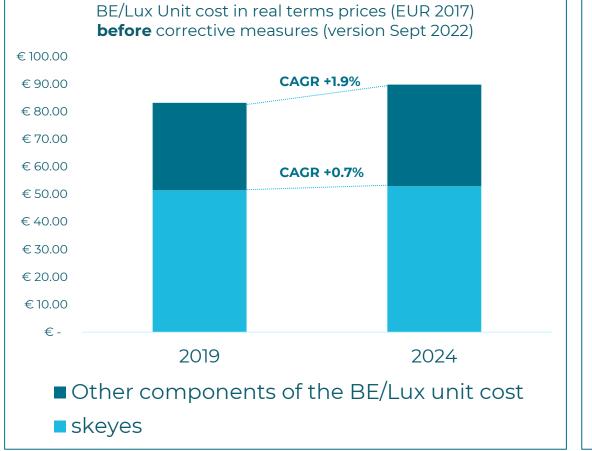

of radars has been reviewed following an agreement with Belgian Defence on a joint surveillance roadmap (synergies)



### **Revised Cost base 2023-2024 (incl. exceptional items)**



- For the revised version of of the performance plan for the year 2023 and 2024 skeyes based its financial projections on 2022 actuals
- Difference of -5.1K€ nominal and -8.6K€ in real terms between the July submission and the revised performance plan. The remaining part is mainly related to the cost savings efforts in the other operating costs (e.g. utilities, maintenance, etc.)



# **3. CONSISTENCY WITH EU WIDE TARGETS**

Stakeholders consultation 26 October 2023



# **Consistency with EU wide Target**

# skeyes unit cost is consistent with the EU wide trend of +1% (with and without corrective measures)







# **Consistency with EU wide Target**

### ANS in the BE/Lux upper airspace has higher cost than the comparator group

ANS cost base 2024 (excl. exceptional items)

In real term 2017 in m€

ANS unit cost 2024 (excl. exceptional items)



#### In real term 2017 in m€

SKEYES nice to guide 15

# **Consistency with EU wide Target**

### ANS in the BE/Lux upper airspace has higher cost than the comparator group

Share of <u>costs</u> Based on the <u>number</u> of ATCOs (MUAC <u>Treaty</u> 1986)



Share of revenues Based on km flown and aircraft size (European Charging scheme)



Belgium supports a higher cost share for MUAC compared to Netherlands for less service units



Belgium supports ANS cost for delegated airspace in France and Germany while the revenues are allocated to France a