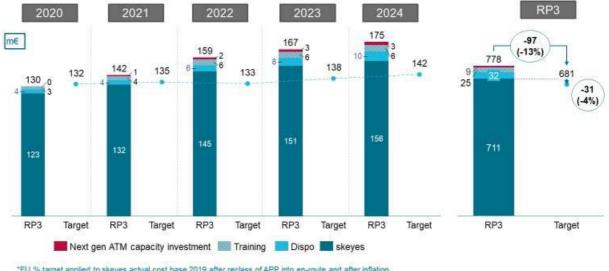

Stakeholders raised serious concerns on the rise in costs over the reference period, more specifically for skeyes and MUAC. State intervention from Luxembourg (NSA costs and Cost of Capital) to mitigate the rise was highly appreciated. All stakeholders agreed that inflation is an element which is difficult to control.

skeyes indicated that several elements were causing the rise in costs:

- the need to invest (combined with the necessary hirings to execute these investments) to assure business continuity and sufficient capacity levels in the future,

- the age pyramid at skeyes, which had a triple effect:

- a rise in costs for pre-retired ATCO's
- a rise in staff costs due to the need to hire additional ATCO's
- a rise in training costs

- complexity of the Belgian airspace (see also Annex R)

For MUAC, the rise of costs can be explained by the new Maastricht agreement, including a shift of costs from the general Eurocontrol towards the MUAC budget. Additionally, figures were adjusted to inflation.