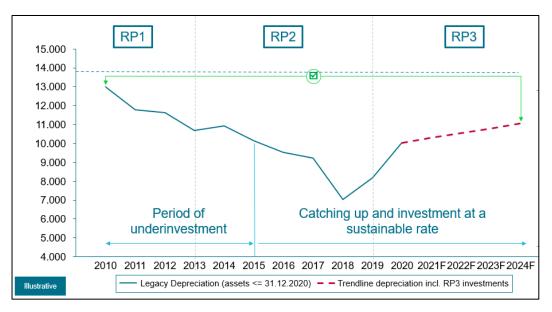

skeyes indicated that several elements were causing the rise in costs:

- the need to invest (combined with the necessary hirings to execute these investments) to assure business continuity and sufficient capacity levels in the future,

- the age pyramid at skeyes, which had a triple effect:

- a rise in costs for pre-retired ATCO's
- a rise in staff costs due to the need to hire additional ATCO's
- a rise in training costs

- complexity of the Belgian airspace (see also Annex R)