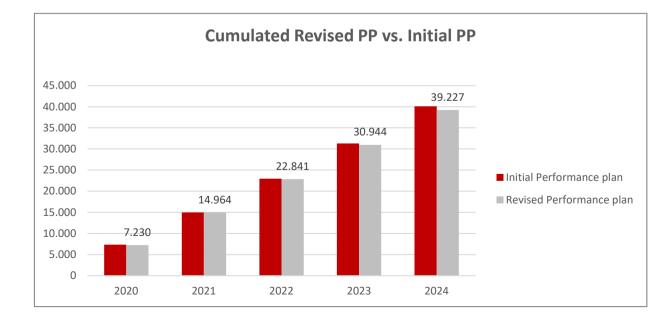

|        | 7,0%          | 1,9%          | 2,9%        |       |             |            |
| ATM % n/n-1                                                                                  |       | -0,4%         | 4,5%            | 5,6%         |       |        | 4,8%          | -3,6%         | 3,1%        |       |             |            |
| CNS % n/n-1                                                                                  |       | 5,9%          | 6,1%            | 5,0%         |       |        | 5,2%          | 17,2%         | 1,1%        |       |             |            |



Revised vs. Initial Performance Plan (RP3)

LE GOUVERNEMENT DU GRAND-DUCHÉ DE LUXEMBOURG

- Highest cost variance in 2024 (-500 k EUR)
- -750k EUR deviation between time period from 2021 – 2024



 Cumulated determined cost of 39 Mio. EUR for RP3 (-2% compared to initial performance plan)



## Timeframe of planned investments during RP3:

|       | 2020      | 2021      | 2022      | 2023      | 2024      | RP3        |
|-------|-----------|-----------|-----------|-----------|-----------|------------|
| ER    | 657.498   | 633.843   | 1.921.960 | 1.448.620 | 398.373   | 5.060.294  |
| TNC   | 1.869.425 | 1.668.985 | 4.454.794 | 3.245.982 | 927.828   | 12.167.015 |
| Other | 4.356.811 | 1.651.821 | 2.286.689 | 889.441   | 1.747.841 | 10.932.604 |
| Total | 6.883.734 | 3.954.649 | 8.663.444 | 5.584.043 | 3.074.043 | 28.159.913 |
|       | 24%       | 14%       | 31%       | 20%       | 11%       | 100%       |







## Example of planned investments:

|