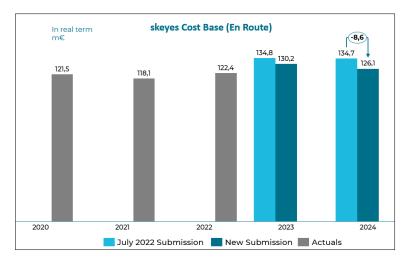

Stakeholders raised serious concerns on the rise in costs over the reference period, more specifically for skeyes and MUAC. State intervention from Luxembourg (NSA costs and Cost of Capital) to mitigate the rise was highly appreciated. All stakeholders agreed that inflation is an element which is difficult to control.