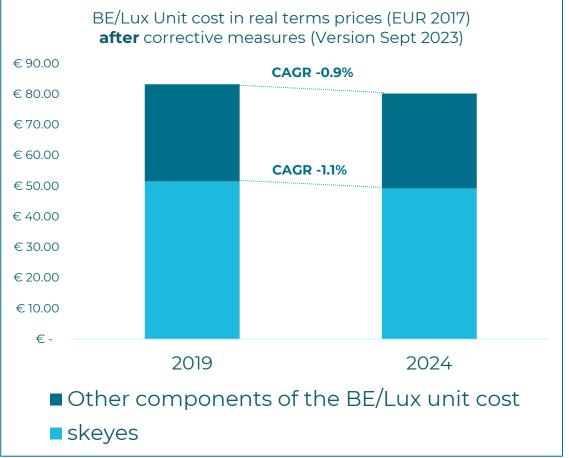

radars has been reviewed following an agreement with Belgian Defence on a joint surveillance roadmap (synergies)



### **Revised Cost base 2023-2024 (incl. exceptional items)**



- For the revised version of of the performance plan for the year 2023 and 2024 skeyes based its financial projections on 2022 actuals
- Difference of -5.1K€ nominal and -8.6K€ in real terms between the July submission and the revised performance plan. The remaining part is mainly related to the cost savings efforts in the other operating costs (e.g. utilities, maintenance, etc.)



# **3. CONSISTENCY WITH EU WIDE TARGETS**

Stakeholders consultation 26 October 2023



# **Consistency with EU wide Target**

# skeyes unit cost is consistent with the EU wide trend of +1% (with and without corrective measures)







# **Consistency with EU wide Target**

### ANS in the BE/Lux upper airspace has higher cost than the comparator group

ANS cost base 2024 (excl. exceptional items)

In real term 2017 in m€

ANS unit cost 2024 (excl. exceptional items)



#### In real term 2017 in m€

SKEYES nice to guide 15

# **Consistency with EU wide Target**

### ANS in the BE/Lux upper airspace has higher cost than the comparator group

Share of <u>costs</u> Based on the <u>number</u> of ATCOs (MUAC <u>Treaty</u> 1986)



Share of revenues Based on km flown and aircraft size (European Charging scheme)



Belgium supports a higher cost share for MUAC compared to Netherlands for less service units



Belgium supports ANS cost for delegated airspace in France and Germany while the revenues are allocated to France and