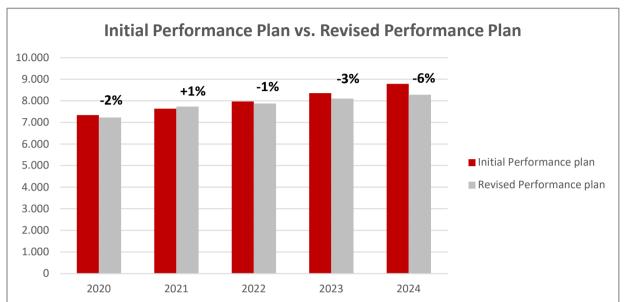

| 8.283 | -861        | -2%        |
| Total % n/n-1                                                                                |       | 4,0%          | 4,4%            | 4,8%         |       |        | 7,0%          | 1,9%          | 2,9%        |       |             |            |
| ATM % n/n-1                                                                                  |       | -0,4%         | 4,5%            | 5,6%         |       |        | 4,8%          | -3,6%         | 3,1%        |       |             |            |
| CNS % n/n-1                                                                                  |       | 5,9%          | 6,1%            | 5,0%         |       |        | 5,2%          | 17,2%         | 1,1%        |       |             |            |



Revised vs. Initial Performance Plan (RP3)

LE GOUVERNEMENT DU GRAND-DUCHÉ DE LUXEMBOURG

- Highest cost variance in 2024 (-500 k EUR)
- -750k EUR deviation between time period from 2021 – 2024



 Cumulated determined cost of 39 Mio. EUR for RP3 (-2% compared to initial performance plan)



## Timeframe of planned investments during RP3:

|       | 2020      | 2021      | 2022      | 2023      | 2024      | RP3        |
|-------|-----------|-----------|-----------|-----------|-----------|------------|
| ER    | 657.498   | 633.843   | 1.921.960 | 1.448.620 | 398.373   | 5.060.294  |
| TNC   | 1.869.425 | 1.668.985 | 4.454.794 | 3.245.982 | 927.828   | 12.167.015 |
| Other | 4.356.811 | 1.651.821 | 2.286.689 | 889.441   | 1.747.841 | 10.932.604 |
| Total | 6.883.734 | 3.954.649 | 8.663.4