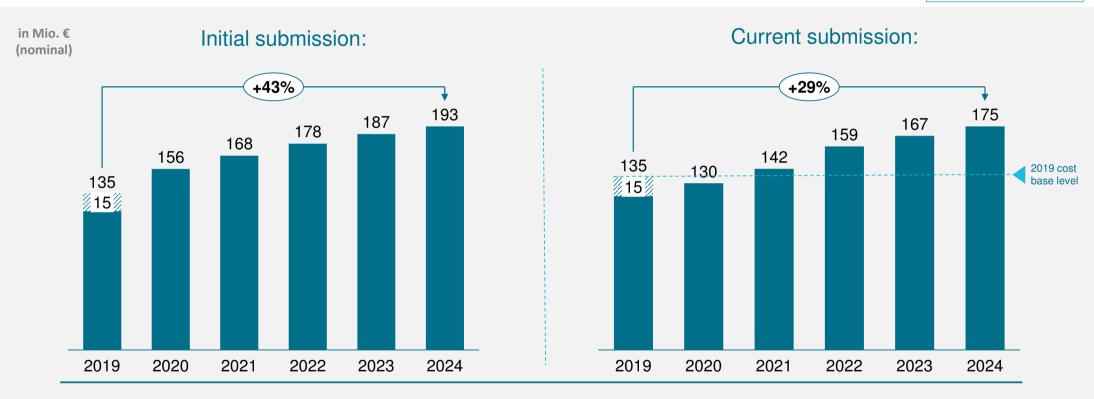

Stakeholders questioned the rise in costs over the reference period. In particular, the number of ATCO-hirings together with the corresponding costs for training and the pre-retired ATCOs, the inclusion of the carry over related to the correction mechanism of 2020 and 2021 in the asset base and the assumptions used to calculate the return on equity. The Belgian NSA (BSA-ANS) decided to not include the carry over related to the correction mechanism of 2020 and 2021 in the asset base and revise the assumptions on the return on equity, resulting in a reduction of the cost of capital. For MUAC, it was highlighted that the rise in costs was mainly due to a shift of costs from the general Eurocontrol budget towards MUAC and that the corresponding rise of the MUAC budget is not sustainable in the current situation. Airspace users advocated that the MUAC member states should bear this cost. For ANA, it was stated that the main cost driver is staff costs and that there were discussions ongoing concerning additional public funding.

At this moment, there is uncertainty on the evolution of traffic. The traffic scenario proposed (STATFOR May 2021 scenario 2) was adjusted, but only with regard to the change of the distance factor. It still remained to be seen whether the STATFOR October 2021 forecast will be included after the submission, depending on the development of the evolution of traffic.